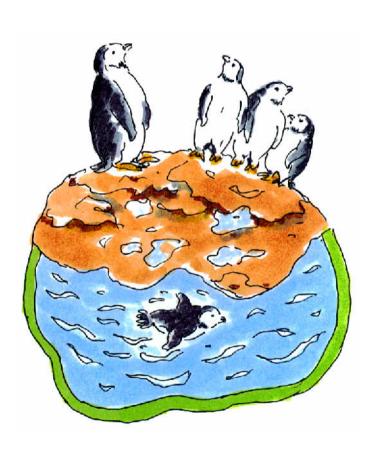

(2) put together The aquarium is full of our friends from building part 2 fold in half and the sea. Inside the tank fish swim and glue together large lobsters walk around. Dolphins, cut out hatched areas (3) glue to building part 1 otters, penguins, and seals are waiting for you to visit! You can make **Building** friends with these ocean animals (1) put together with this Papercraft sculpture. building part 1 Print out this pattern, cut out the pieces, and assemble as shown in the diagram. It may be easier to cut widely each part, and Family at the pool then trim the parts carefully. Don't worry if you can't cut too closely around some of the fine details. bend forward to stand upright Chinstrap penguin pool bend forward to stand upright Dolphin and otter otter Finished sample People and fish bend forward to stand upright bend forward to kid bend forward to stand upright Gate stand upright dolphin breeding bend forward to staff fold in half and stand upright glue together bend forward to stand upright

Chinstrap penguin pool

Family at the pool