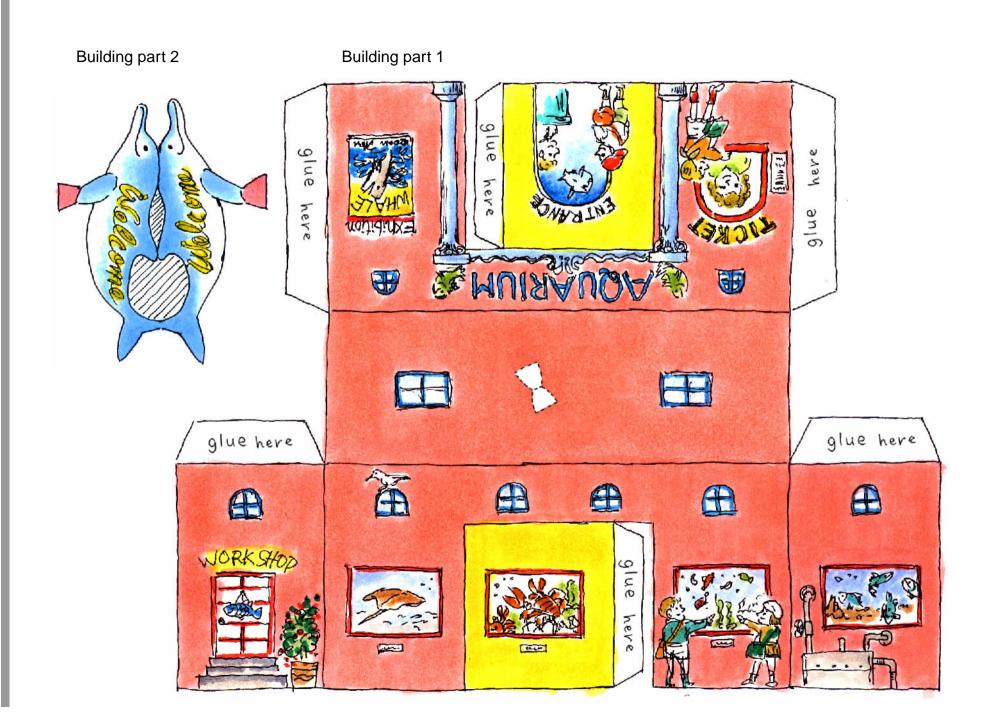

(2) put together The aquarium is full of our friends from building part 2 fold in half and the sea. Inside the tank fish swim and glue together large lobsters walk around. Dolphins, cut out hatched areas (3) glue to building part 1 otters, penguins, and seals are waiting for you to visit! You can make **Building** friends with these ocean animals (1) put together with this Papercraft sculpture. building part 1 Print out this pattern, cut out the pieces, and assemble as shown in the diagram. It may be easier to cut widely each part, and Family at the pool then trim the parts carefully. Don't worry if you can't cut too closely around some of the fine details. bend forward to stand upright Chinstrap penguin pool bend forward to stand upright Dolphin and otter otter Finished sample People and fish bend forward to stand upright bend forward to kid bend forward to stand upright Gate stand upright dolphin breeding bend forward to staff fold in half and stand upright glue together bend forward to stand upright