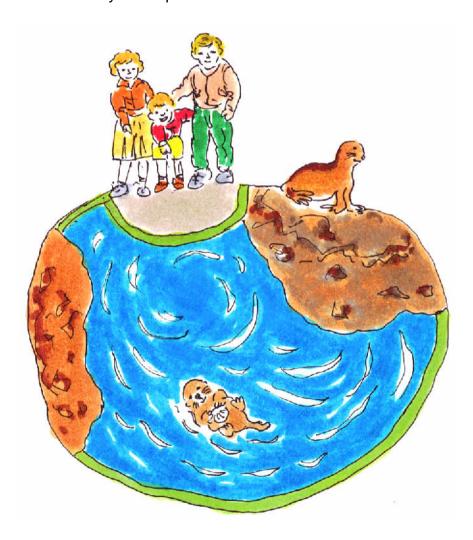

(2) put together The aquarium is full of our friends from building part 2 fold in half and the sea. Inside the tank fish swim and glue together large lobsters walk around. Dolphins, cut out hatched areas (3) glue to building part 1 otters, penguins, and seals are waiting for you to visit! You can make **Building** friends with these ocean animals (1) put together with this Papercraft sculpture. building part 1 Print out this pattern, cut out the pieces, and assemble as shown in the diagram. It may be easier to cut widely each part, and Family at the pool then trim the parts carefully. Don't worry if you can't cut too closely around some of the fine details. bend forward to stand upright Chinstrap penguin pool bend forward to stand upright Dolphin and otter otter Finished sample People and fish bend forward to stand upright bend forward to kid bend forward to stand upright Gate stand upright dolphin breeding bend forward to staff fold in half and stand upright glue together bend forward to stand upright

Chinstrap penguin pool

Family at the pool