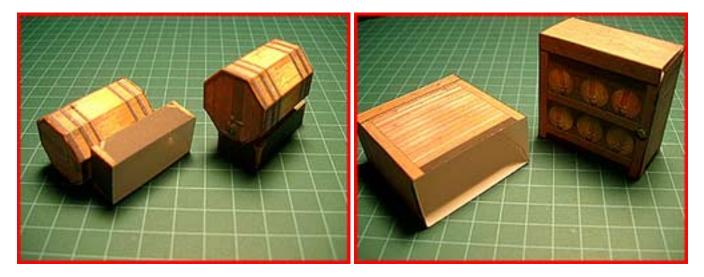

"Kegs & Keg Shelves"

## Instructions

• There is two models in this set that require the "Box Fold" technique, those being: The Keg shelves (pictured right) and the Keg tables (under the kegs at left). The kegs themselves are really quite easy to build. Once you have cut and scored the kegs where noted simply fold them and glue the lengthwise glue tab to the inside of the keg. Apply a small drop of glue on one of the remaining end glue tabs and glue it flush to the inside of the keg. On the remaining tab apply a large enough drop of glue so that when put in place the tab will "automount" itself to that spot. Apply a bead of glue to the bottom of the keg and mount it to the top of the keg table with a slight overhang (see photo).