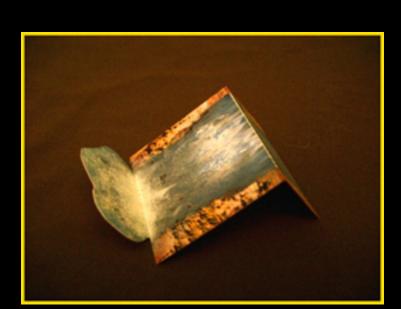

Difficulty Rating: (No Brainer) No self respecting cave would be complete without fire and water. Very simple environment tiles that bring your cavern to life! The Waterfall sections have been designed with different lengths so that you can place them staggered on multi-leveled risers. A very convincing effect!

## **Steps**

 Water Fall: Cut, score and fold where marked. In the case of the water stream and lava flow there is no folding involved. (Please read the "Beginners Guide" for proper cutting and scoring methods)