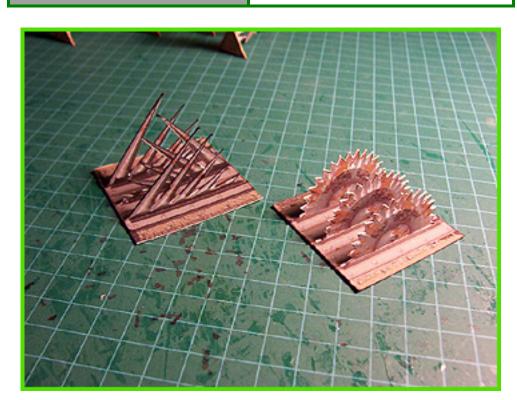

## STEP 1:

Cut, score and fold your models as noted. **DO NOT REMOVE** the white space around the saw and spikes at this time. You should end up with an accordion looking fold. Glue each of the trap details together (image on both sides) being careful NOT to glue the spacer's inbetween each blade. Allow a one-minute dry time.

## STEP 2:

Carefully cut away the remaining white space surrounding the saw and spike traps. Glue each trap to the provided trap bases in the center white square.