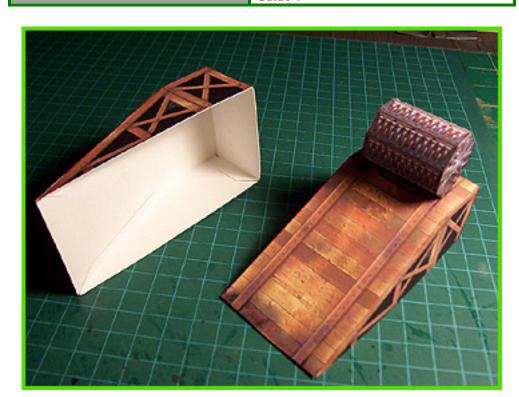

## STEP 1:

Cut, score and fold your model as noted. On the main ramp section glue the two longest flaps to the underside of the ramp. Glue the remaining two flaps in place on the reverse side of the ramp wall (see above photo).

## STEP 2:

On the tumbler model start by gluing the longest flap to the inside of the opposing interior face. Apply a thin coat of glue on the end flap and glue in place. Once dry work your way around the edges of the end cap pushing the cardstock inside to stabilize the circular shape of the model. To affix the opposite glue flap in place apply a liberal dot of glue to the flap, insert the tab and hold in position for 30 seconds. Repeat the stabilizing step on this side as mentioned above.