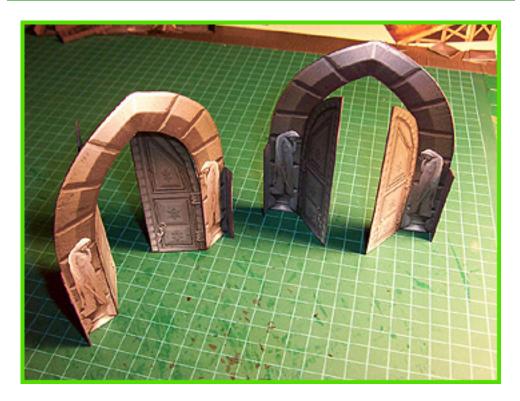

## STEP 1:

Cut, score and fold your model as noted. **DO NOT REMOVE** the white space surrounding the model at this time. Fold over and glue the piece together (so that the image appears on both sides) allowing a one-minute dry time.

## STEP 2:

Carefully remove the curved white space around the model. Bend the outside "Clip-it" flaps 90 degrees. As an optional final step you may wish to cut around the inside perimeter of the doorway creating doors that you can open and closed as needed.