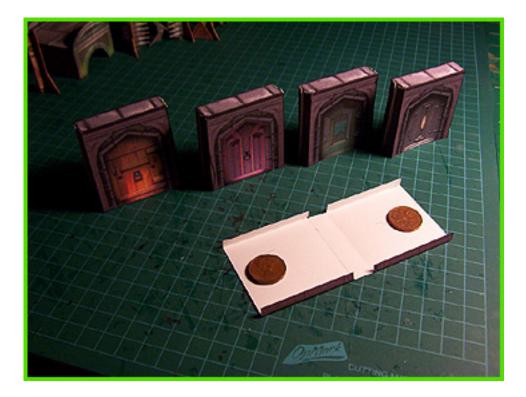

## STEP 2:

(Optional step) Use a glue gun to secure pennies to the inside base of the doors. This added weight will keep the doors flush with wall sections. This technique is covered in greater detail in the "Beginners Guide" under the heading "Penny Striping".