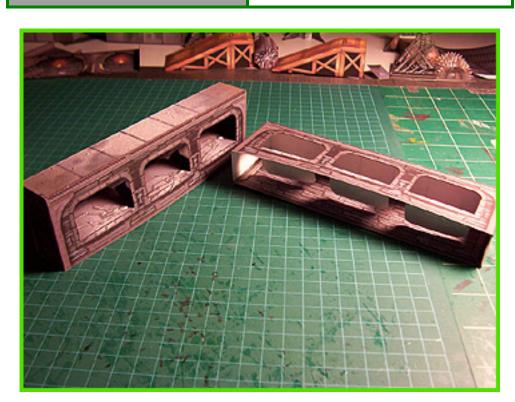

## STEP 2:

On the main crypt wall section fold over and glue the end wall tabs. Carefully cut around the perimeter of the crypt openings as marked and fold over. Glue the longest glue flap to the back wall section where marked "glue". Glue the inside vertical flaps to the areas marked glue on the interior of the back wall section. All done!