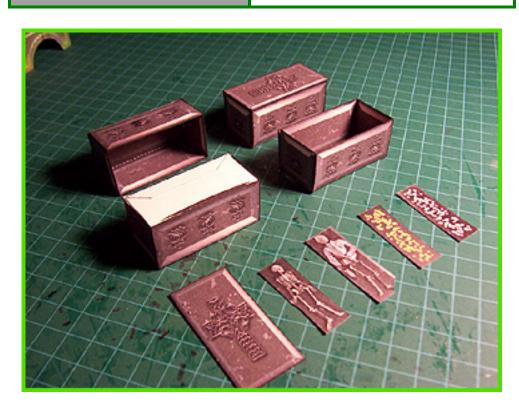

## STEP 1:

Cut and score your model as noted paying careful attention to areas marked with reverse side scoring lines. Fold over and glue the longest central line of each coffin (image appearing on both sides. Allow a one-minute dry time and continue to fold the remaining score lines. Fold over and glue the coffin lids.

## STEP 2:

Glue the base glue flap to the underside of the coffin. Glue the remaining glue flap to the inside wall of the coffin. You can now select between a variety of inserts and place your coffin lid however you choose!