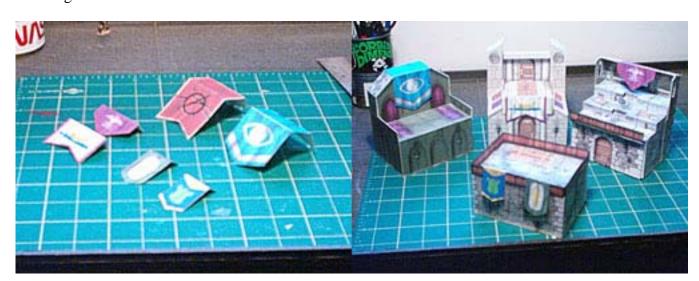

Dress up your arena with these banners. The two big ones are for the back of the altar while the smaller ones can be used on the Royal Box, or wherever you think they would look good.

## STEP 1:

There's only one step, cut, fold and score. Hang as needed. If they don't hang straight, use a loop of masking tape on the back to hold it down.

-