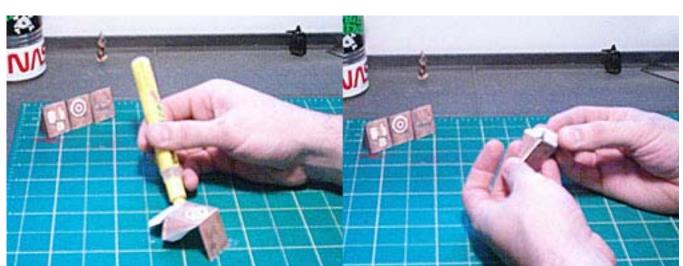

## STEP 1:

Score as shown above. Glue the bottom tabs and fold over. Now is the time to pop in a coin or two if you want a bit of weight in it. Then glue the long side tabs and fold the top over.