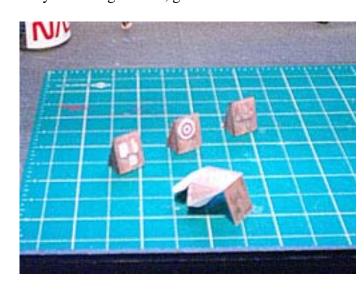

## STEP 1:

Score as shown above. Glue the bottom tabs and fold over. Now is the time to pop in a coin or two if you want a bit of weight in it. Then glue the long side tabs and fold the top over.