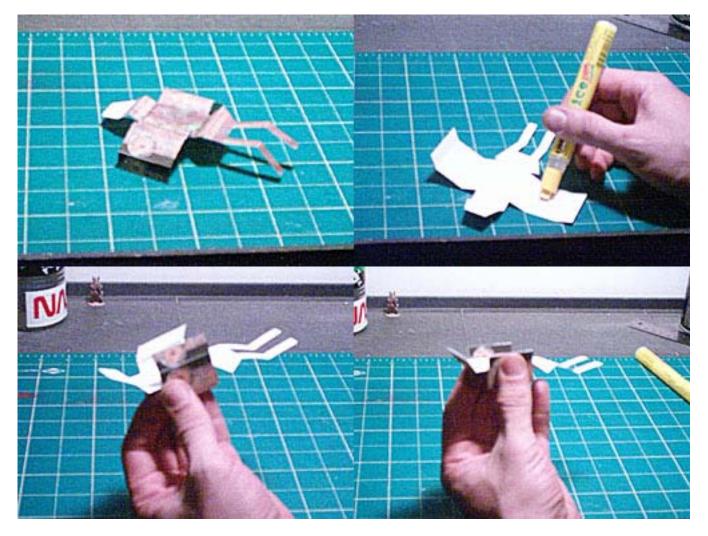

## STEP 1:

Cut and score. Cover the entire reverse side in glue, save the bottom. Fold the sides up as shown and fold the inner wheels over.