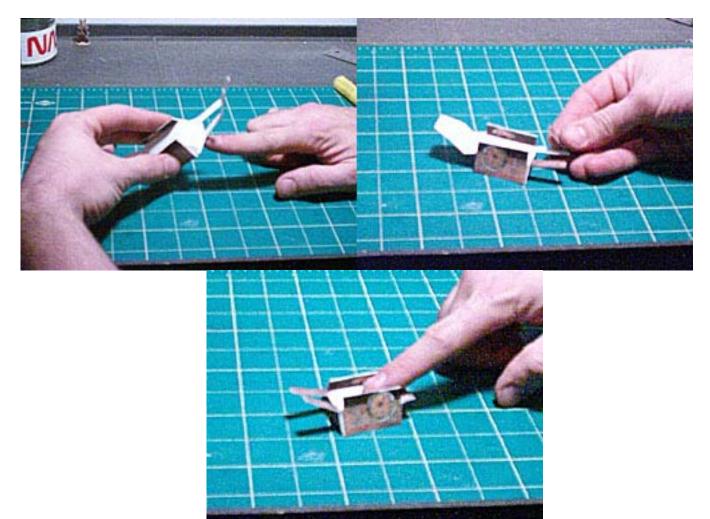

## STEP 2:

Fold the front of the cart over, tucking the two tabs in before you press it shut. Fold over the two handles and press. Apply glue to the bottom tab and fold it over, form the tailgate and press hard. Hold until dry.