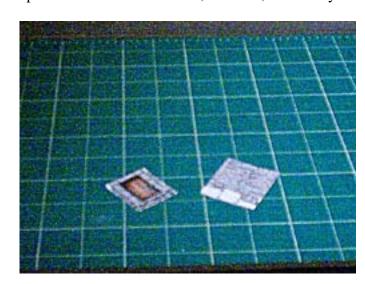

| MODEL TYPE:               | FIXINGS                                                                                |
|---------------------------|----------------------------------------------------------------------------------------|
| DIFFICULTY:               | 1 out of 5                                                                             |
| APPROX BUILD TIME:        | Quick - 5 to 10 minutes ( <i>Time may vary depending on skill level</i> )              |
| DUPLICATIONS (Suggested): | As needed (optimal)                                                                    |
| EDGING COLOR:             | Grey or Black felt (What is "Edging"?  Please refer to the included "Beginners Guide". |

These extra texture pieces can be used to make, or block, a doorway or wall texture.

STEP 1:

Cut and glue. For example, below I have shown a curtain wall and towers. My finger is pointing to an area I want to put a doorway. Glue the door texture down and hold until dry.