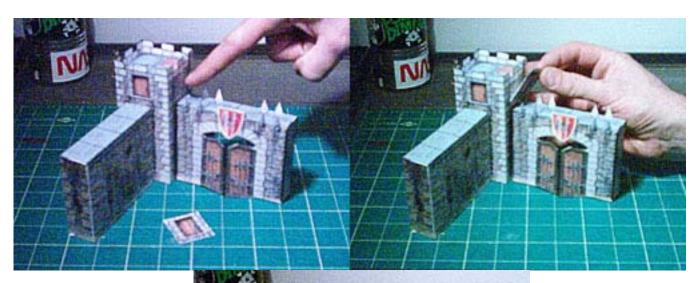

These extra texture pieces can be used to make, or block, a doorway or wall texture.

STEP 1:

Cut and glue. For example, below I have shown a curtain wall and towers. My finger is pointing to an area I want to put a doorway. Glue the door texture down and hold until dry.