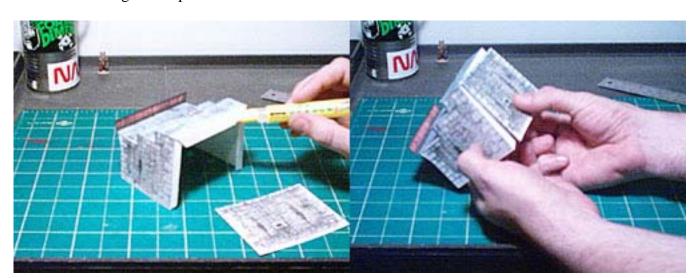

## STEP 1:

After you cut out the square apply glue to the three tabs on the backside of the terrace front. Press together securely and hold until it sets.