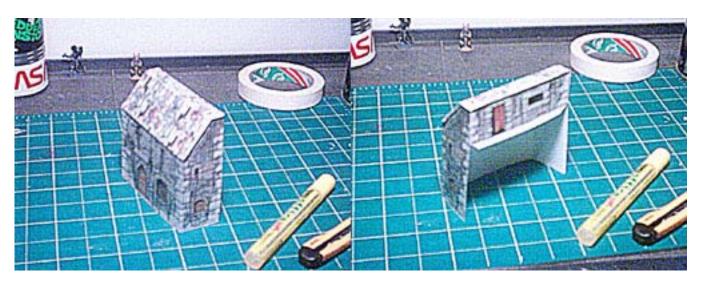

## STEP 1:

Cut and Score your models as noted. Glue all the tabs save the one under the door. Fold the top over and press firmly.