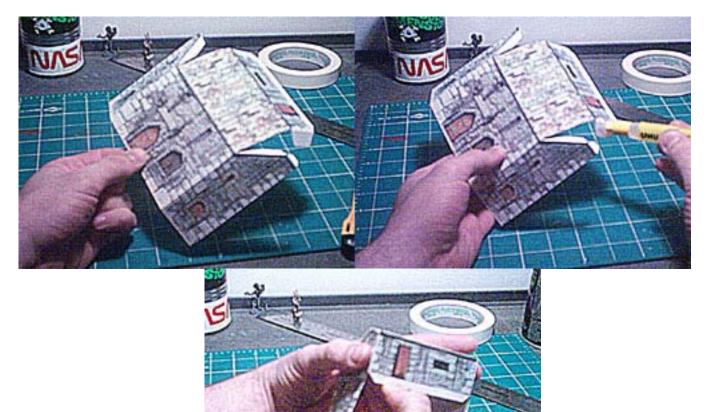

## STEP 1:

Cut and Score your models as noted. Glue all the tabs save the one under the door. Fold the top over and press firmly.