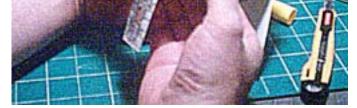

## STEP 1:

Cut and Score your models as noted. Glue all the tabs save the one under the door. Fold the top over and press firmly.