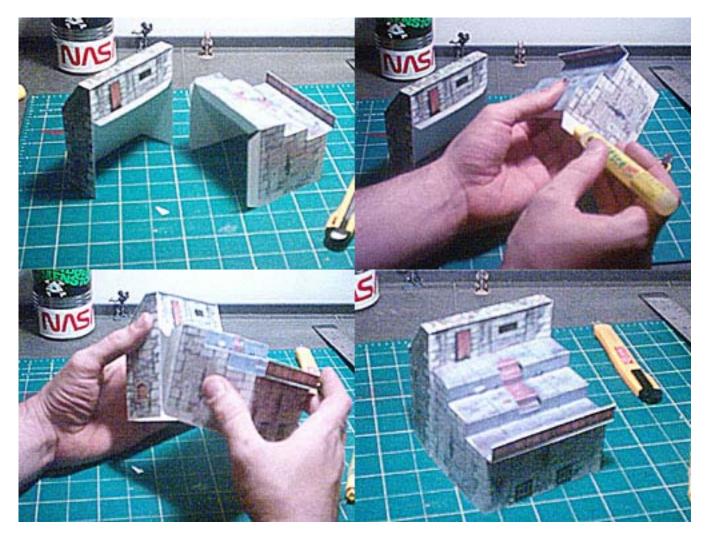

## Joining Front and House Back

## STEP 1:

Glue all tabs. You don't have to score the two end tabs of the front of the terrace if you use this back. Slide front and back together and press hard. Reach up inside to get a tight seal below the door on top.