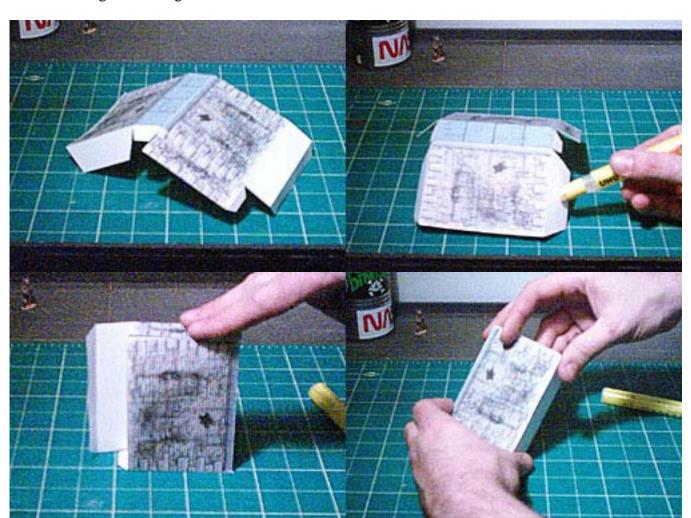

Here's a version of the Grand Gate, with no arch. Versatile and can be used with the towers or as a curtain wall.

STEP 1:

Cut and score as shown below. Apply glue to the large side tabs and fold over. Glue the large remaining tab and tuck into the box fold.