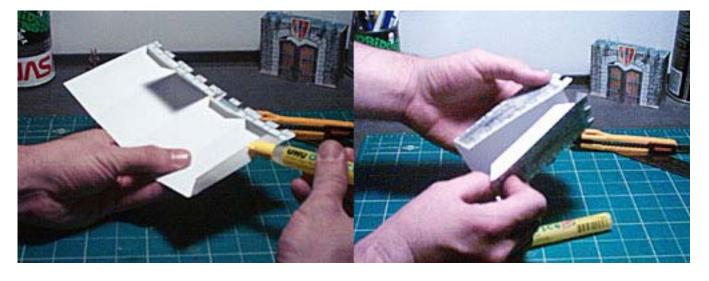

## STEP 2:

Apply glue to the long end tab. Fold the tower together and press firmly. Glue the support tabs on top and told the top down. Hold until dry.