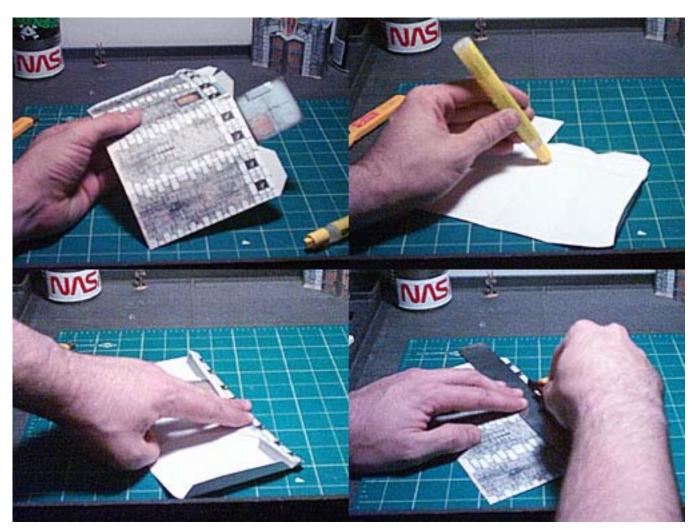

## STEP 1:

Cut and score as shown. Apply glue to the reverse of the battlements, fold over and press hard. Now is a good time to cut out the crenellations, it becomes much harder when it is folded up.