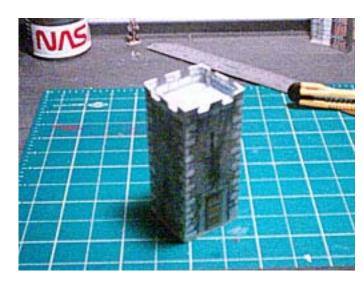

This handy small tower was originally designed to flank the Grand Gate but is quite useful by itself. It has entrances on the ground and three inch levels. If you need more doors, use the "fixings" sheet.