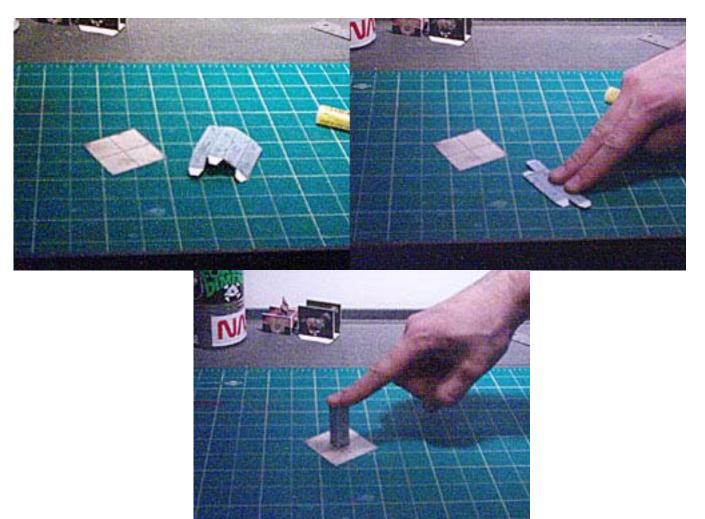

## STEP 1:

Cut and score. Glue the long tab on the column, fold the sides over and press hard. Pop it back into a box, glue the end tabs and tuck them in. To secure, put a dot of glue on the end close to the manacles and press it onto the base. Hold until dry.