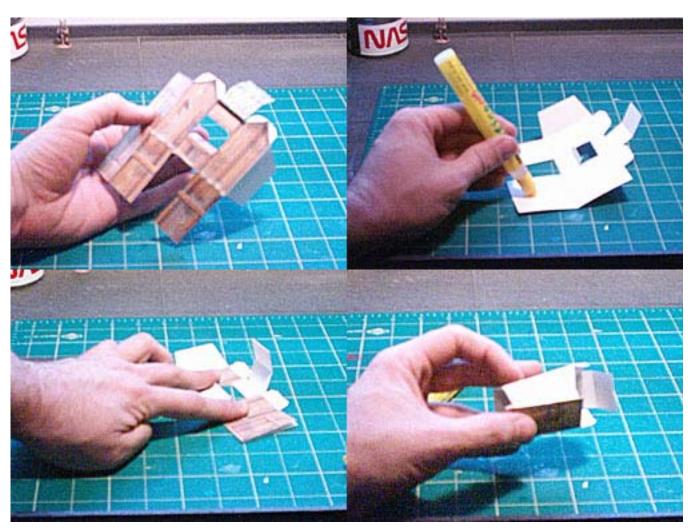

## STEP 1

Cut and score as indicated. Glue the flaps that form the inside and fold them over, loosely for now. Fold the sides of the kiosk in while tucking the big flap in. Align and squeeze tightly together.