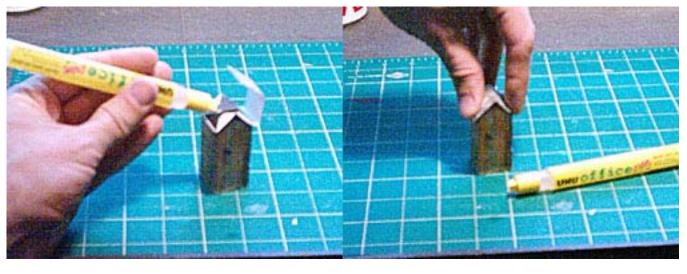

## STEP 2:

Glue the roof tabs and the inside if the front roof and fold it over, press until dry. Bend the counter with the money inwards at 90 degrees.