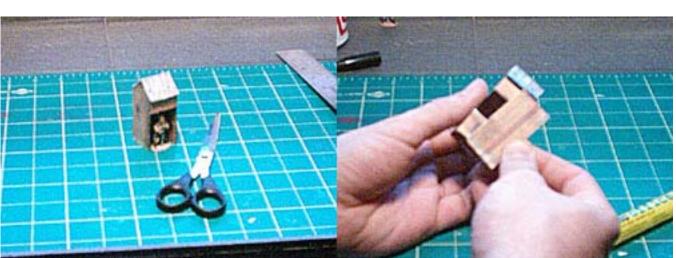

## **Options:**

To make the guardhouse, just make it as usual and cut off the lower front wall and counter. Cover up the door with the plain panel. To make the outhouse, cover the front with the plain panel and attach the outhouse door as shown below.