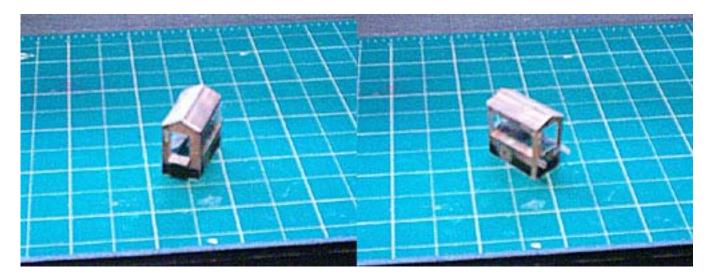

Mr. Dribbler's pushcart is a fixture wherever there's a crowd, flogging questionable meats and fruits.