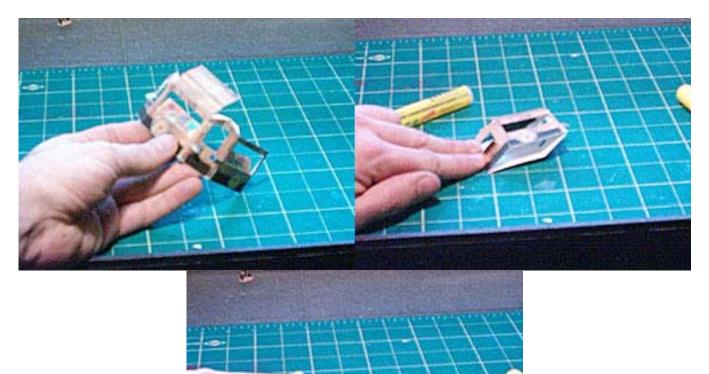

## STEP 1:

Cut and score as shown. Glue the side tab and form a box as shown. Press hard, when the glue sets pop it back into a box shape. Bend in the food shelves and put a dot of glue on the coin tray. Fold it over, then glue the roof support tabs. Press the roof and hold until dry.