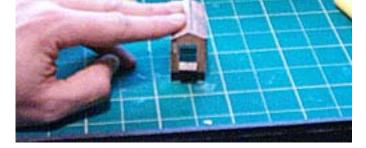

## STEP 1:

Cut and score as shown. Glue the side tab and form a box as shown. Press hard, when the glue sets pop it back into a box shape. Bend in the food shelves and put a dot of glue on the coin tray. Fold it over, then glue the roof support tabs. Press the roof and hold until dry.