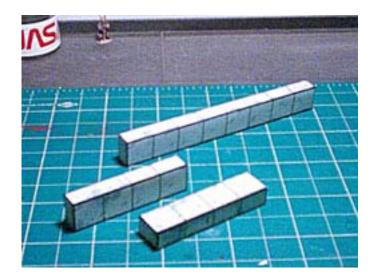

The Spina fence was a feature of the Roman Circuses, use it here for a handy divider or fence. It's textured all around, so lay either way. Comes in four and eight inch lengths, dress it up with the pillars atop the riser.