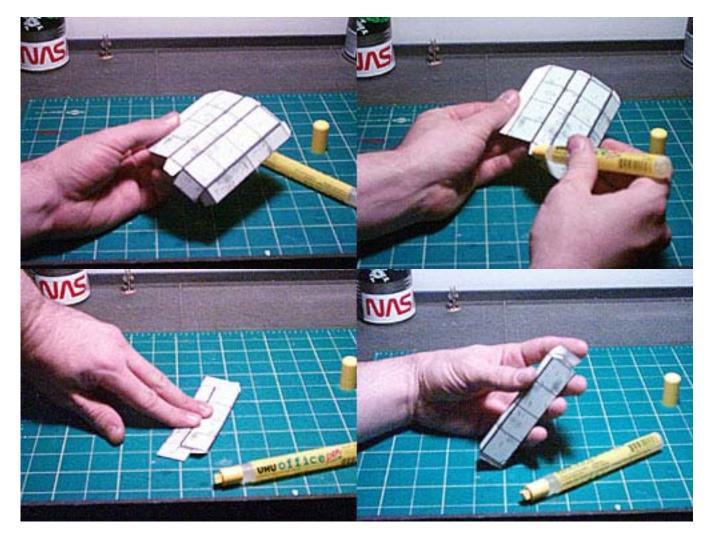

## STEP 1:

Cut and score as shown below. Apply glue to the tabs and make a simple box fold. Fold the ends over and hold until dry.