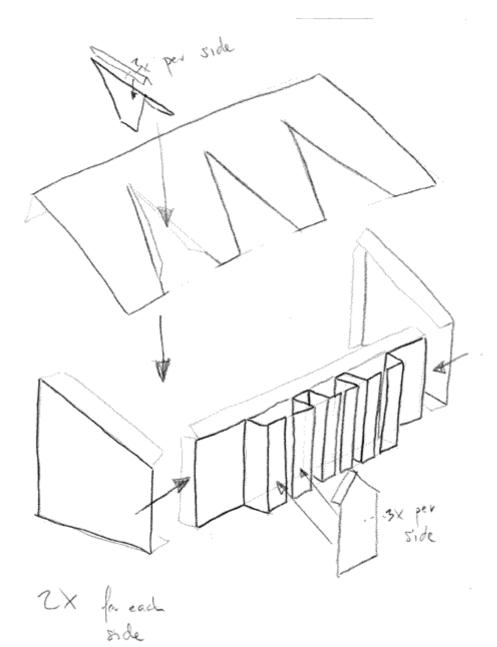

## The Columns and Roof House

Carefully cut off the overlapping roof in the front where the columns will be fitted. When you try to put the columns into place you will see what I mean.

Basically cut out all the horse head things. Bend and glue them, then cut out the pattern that is shown on one side and stick them into place as shown above.