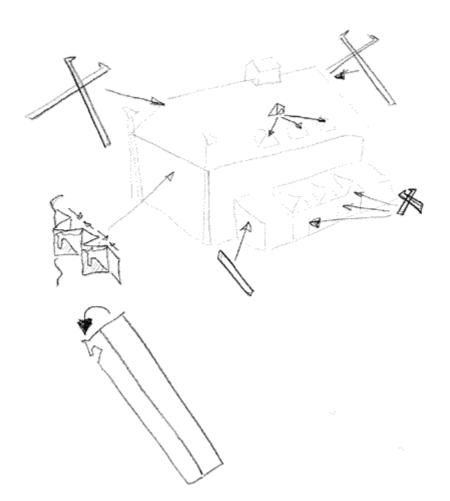

## The Main House

Make the basic house box as shown above. Put on the roof and add the smaller triangle roofs.

The only tricky thing is the part with the multiple bends. With the illustration it should be no problem as long as you cut and bend correctly as indicated in the PDF file.

Notice that when cutting the roof section it is better to cut along the imaginary extension of the triangle line than along the printed solid line!

## The Columns and Roof House

Carefully cut off the overlapping roof in the front where the columns will be fitted. When you try to put the columns into place you will see what I mean.

Basically cut out all the horse head things. Bend and glue them, then cut out the pattern that is shown on one side and stick them into place as shown above.