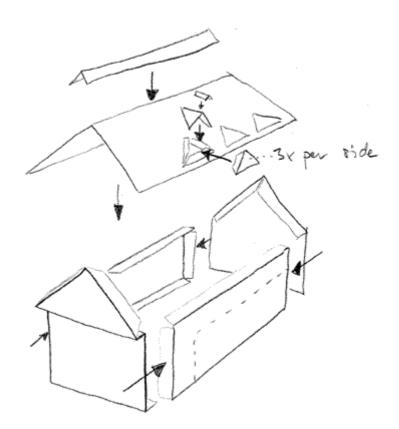

## The Main House

Make the basic house box as shown above. Put on the roof and add the smaller triangle roofs.

The only tricky thing is the part with the multiple bends. With the illustration it should be no problem as long as you cut and bend correctly as indicated in the PDF file.

Notice that when cutting the roof section it is better to cut along the imaginary extension of the triangle line than along the printed solid line!