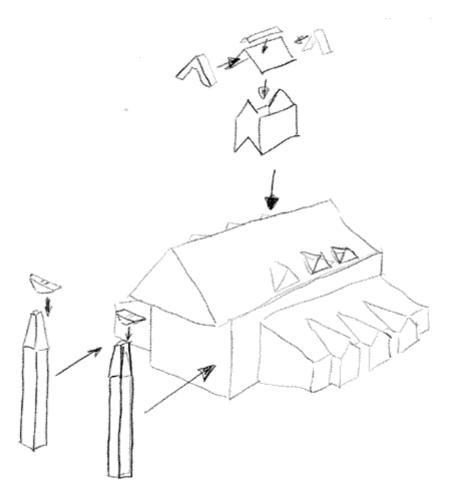

## The Columns and Roof House

Carefully cut off the overlapping roof in the front where the columns will be fitted. When you try to put the columns into place you will see what I mean.

Basically cut out all the horse head things. Bend and glue them, then cut out the pattern that is shown on one side and stick them into place as shown above.