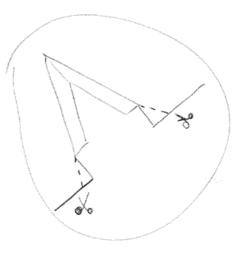

## The Columns and Roof House

Carefully cut off the overlapping roof in the front where the columns will be fitted. When you try to put the columns into place you will see what I mean.

Basically cut out all the horse head things. Bend and glue them, then cut out the pattern that is shown on one side and stick them into place as shown above.