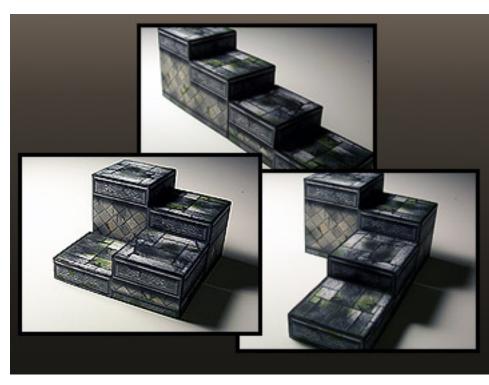

Cut, score and fold as noted paying careful attention to areas marked with "Reverse side score" arrows.

Begin by gluing the base stair glue tab to the other end of the structure. (See photo)





Apply glue to the bottom step glue tab and glue in place. Be careful to insert the remaining tabs inside the structure during this step.

Flip the model over and pull back the remaining tabs gluing them in place one at a time. If you have difficulty bending the tabs back to apply glue use the end of your blade, a pencil or some other long fine tipped object.





Once all the tabs are glued in place be sure to edge your model with a black or grey felt.

(What is "Edging"? Please refer to the included "Beginners Guide" or visit www.worldworksgames. com for more resources and video tutorials.)