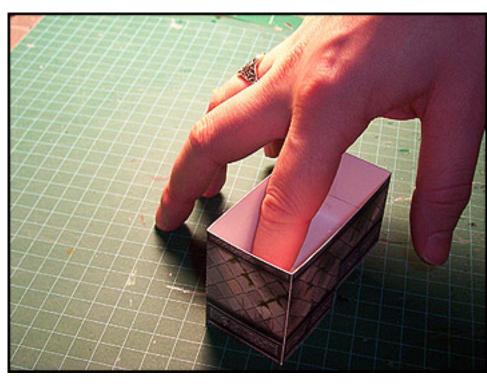

Flip the model over and pull back the remaining tabs gluing them in place one at a time. If you have difficulty bending the tabs back to apply glue use the end of your blade, a pencil or some other long fine tipped object.