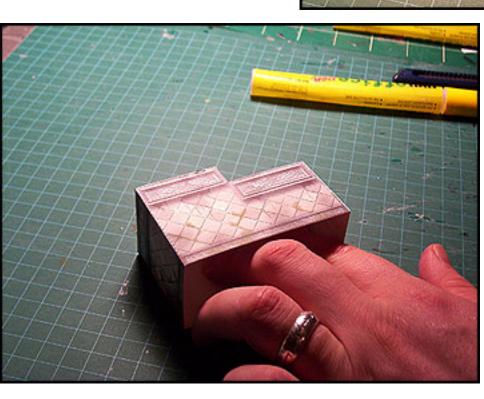

Once all the tabs are glued in place be sure to edge your model with a black or grey felt.

(What is "Edging"? Please refer to the included "Beginners Guide" or visit www.worldworksgames. com for more resources and video tutorials.)