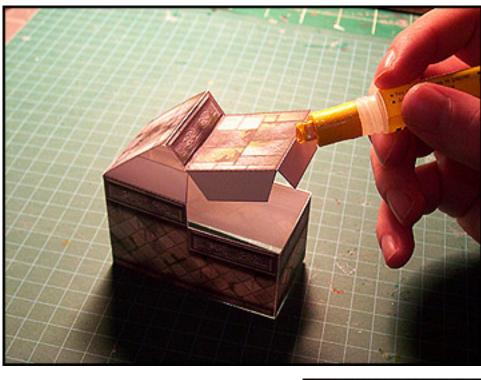

Cut, score and fold as noted paying careful attention to areas marked with "Reverse side score" arrows.

Begin by gluing the base stair glue tab to the other end of the structure. (See photo)

Apply glue to the bottom step glue tab and glue in place. Be careful to insert the remaining tabs inside the structure during this step.