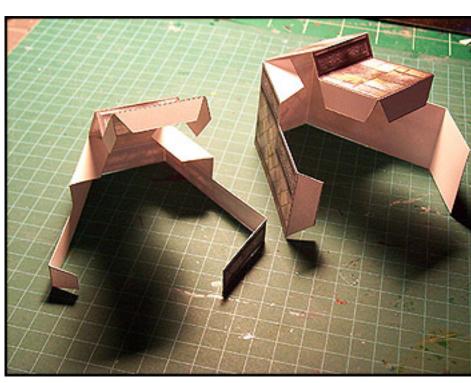

Cut, score and fold as noted paying careful attention to areas marked with "Reverse side score" arrows.

Begin by gluing the base stair glue tab to the other end of the structure. (See photo)

Apply glue to the bottom step glue tab and glue in place. Be careful to insert the remaining tabs inside the structure during this step.