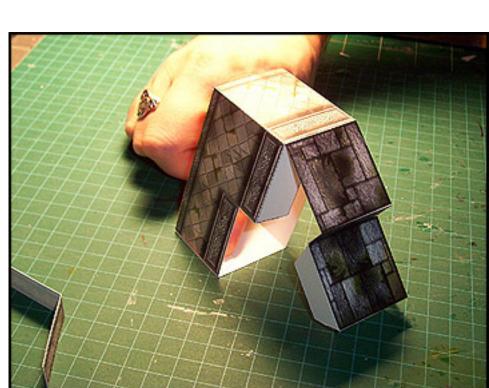

Flip the model over and pull back the remaining tabs gluing them in place one at a time. If you have difficulty bending the tabs back to apply glue use the end of your blade, a pencil or some other long fine tipped object.