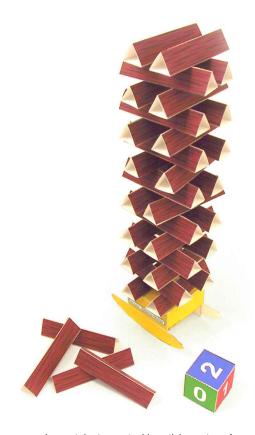

## Balance Game

In this game, players take turns stacking sticks on top of a see-saw base. Players take turns rolling the die. Whatever number comes up, the player must stack that number of sticks on the stack. If the stack falls, the player loses. As the stack gets higher, it gets easier for it to tip over on the see-saw base. The trick is to think about how adding a stick will change the balance of the stack, and then to place the stick on the stack carefully. How high can you build it?