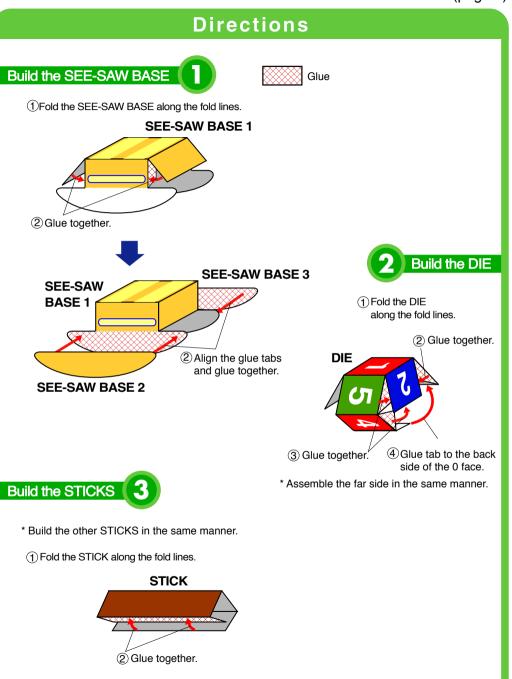

## Balance Game

In this game, players take turns stacking sticks on top of a see-saw base. Players take turns rolling the die. Whatever number comes up, the player must stack that number of sticks on the stack. If the stack falls, the player loses. As the stack gets higher, it gets easier for it to tip over on the see-saw base. The trick is to think about how adding a stick will change the balance of the stack, and then to place the stick on the stack carefully. How high can you build it?