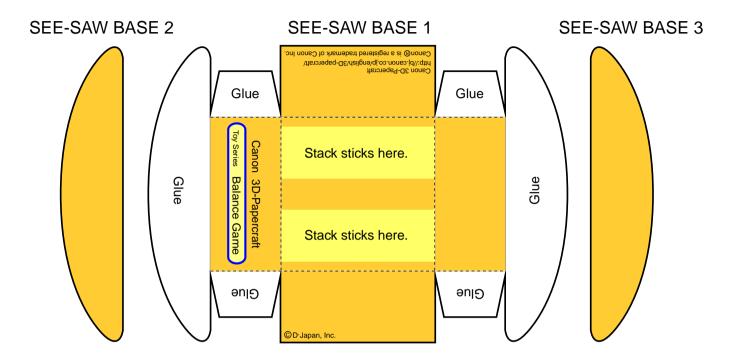

## Balance Game

In this game, players take turns stacking sticks on top of a see-saw base. Players take turns rolling the die. Whatever number comes up, the player must stack that number of sticks on the stack. If the stack falls, the player loses. As the stack gets higher, it gets easier for it to tip over on the see-saw base. The trick is to think about how adding a stick will change the balance of the stack, and then to place the stick on the stack carefully. How high can you build it?