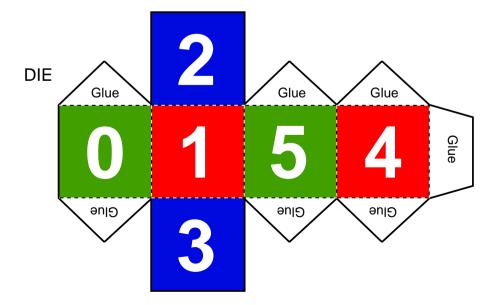

## Balance Game

In this game, players take turns stacking sticks on top of a see-saw base. Players take turns rolling the die. Whatever number comes up, the player must stack that number of sticks on the stack. If the stack falls, the player loses. As the stack gets higher, it gets easier for it to tip over on the see-saw base. The trick is to think about how adding a stick will change the balance of the stack, and then to place the stick on the stack carefully. How high can you build it?