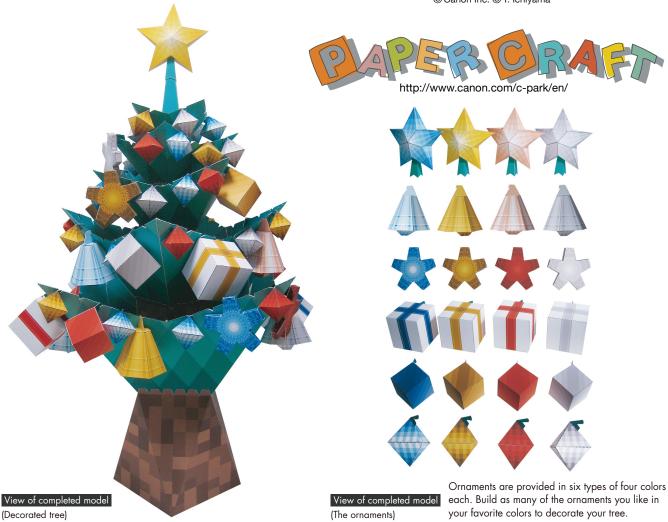

## Christmas tree with ornaments (the ornaments): Assembly Instructions

© Canon Inc. © T. Ichiyama

Before starting assembly:

Writing the number of each section on its back side before cutting out the sections is highly recommended. (\* This way, you can be sure which section is which even after cutting out the sections.)

## ■ Assembly Instructions: Three A4 sheets (No.1 to No.3)

\* Build the model by carefully reading the Assembly Instructions, in the parts sheet page order.

\*Hint: Trace along the folds with a ruler and an exhausted pen (no ink) to get a sharper, easier fold.

# Christmas tree with ornaments (the ornaments): Assembly Instructions

© Canon Inc. © T. Ichiyama