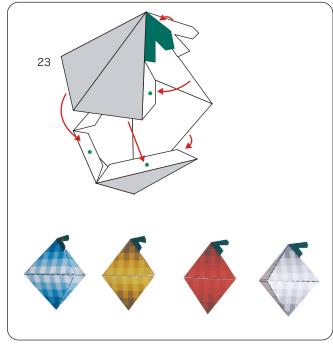

## ■ Assembly Instructions: Three A4 sheets (No.1 to No.3)

\* Build the model by carefully reading the Assembly Instructions, in the parts sheet page order.

\*Hint: Trace along the folds with a ruler and an exhausted pen (no ink) to get a sharper, easier fold.

### Assembly Instructions