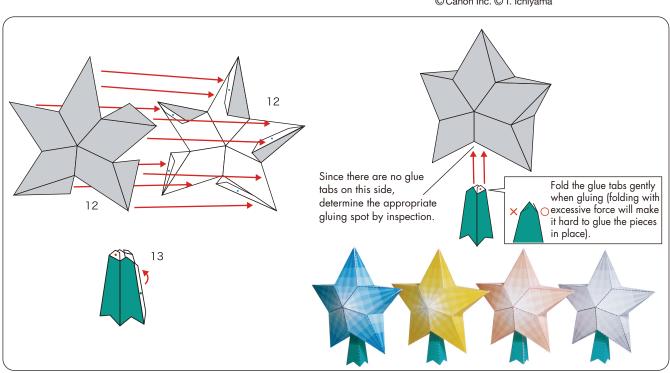

# Christmas tree with ornaments (the ornaments): Assembly Instructions

© Canon Inc. © T. Ichiyama