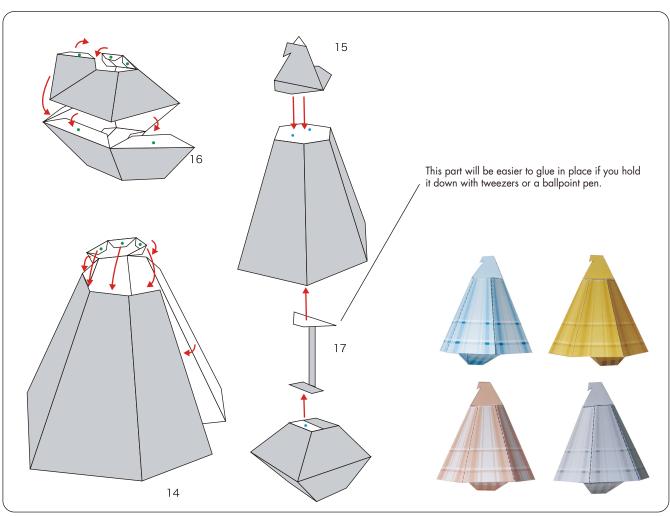

## Christmas tree with ornaments (the ornaments): Assembly Instructions

© Canon Inc. © T. Ichiyama

Before starting assembly:

Writing the number of each section on its back side before cutting out the sections is highly recommended. (\* This way, you can be sure which section is which even after cutting out the sections.)

Indicates where sections should be glued together.

Indicates where to insert sections.

Do not glue the sections together.

Indicates sections that should be glued first, then cut out.

#### Cut along the line.

Cut in line(solid line)
Cut along the line.

The glue spot(colored dot) shows where to apply the glue.

#### Glue spot(Red dot)

Glue parts with the same number together.

#### Glue spot(Green dot)

Glue within the same part.

#### Glue spot(Blue dot)

Glue to the rear of the other part.