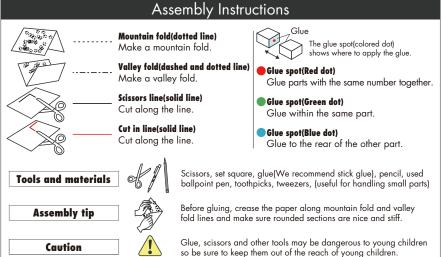

(\* This way, you can be sure which section is which even after cutting out the sections.)

Indicates where sections should be glued together.