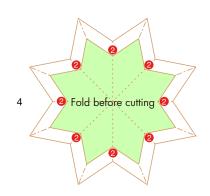

\*Hint: Trace along the folds with a ruler and an exhausted pen (no ink) to get a sharper, easier fold.

Before starting assembly:Writing the number of each section on its back side before cutting out the sections is highly recommended.

(\* This way, you can be sure which section is which even after cutting out the sections.)

Indicates where sections should be glued together.