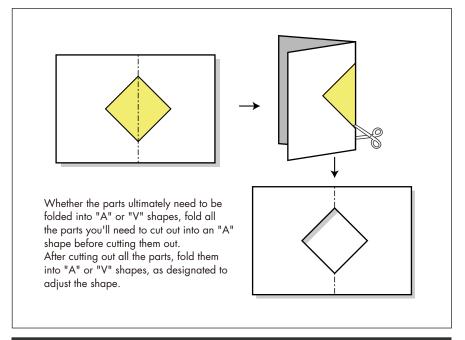

- Parts list (pattern): Five US letter sheets (No.3 to No.7)
- No. of Parts: Four parts x 5 sets Total: 20

\*Build the model by carefully reading the Assembly Instructions, in the parts sheet page order.

\*Hint: Trace along the folds with a ruler and an exhausted pen (no ink) to get a sharper, easier fold.

Before starting assembly:Writing the number of each section on its back side before cutting out the sections is highly recommended.

(\* This way, you can be sure which section is which even after cutting out the sections.)

Indicates where sections should be glued together.