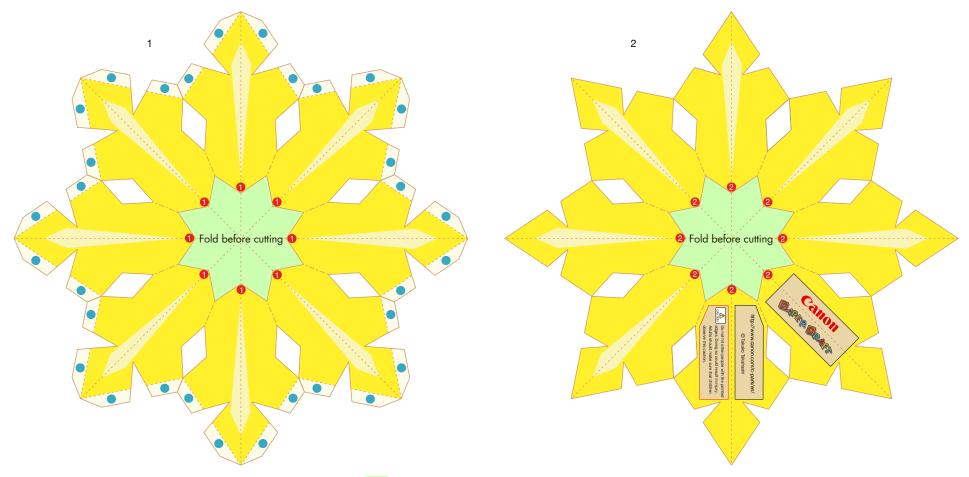

- Parts list (pattern): Five US letter sheets (No.3 to No.7)
- No. of Parts: Four parts x 5 sets Total: 20

\*Build the model by carefully reading the Assembly Instructions, in the parts sheet page order.

\*Hint: Trace along the folds with a ruler and an exhausted pen (no ink) to get a sharper, easier fold.

Before starting assembly:Writing the number of each section on its back side before cutting out the sections is highly recommended.

(\* This way, you can be sure which section is which even after cutting out the sections.)

Indicates where sections should be glued together.