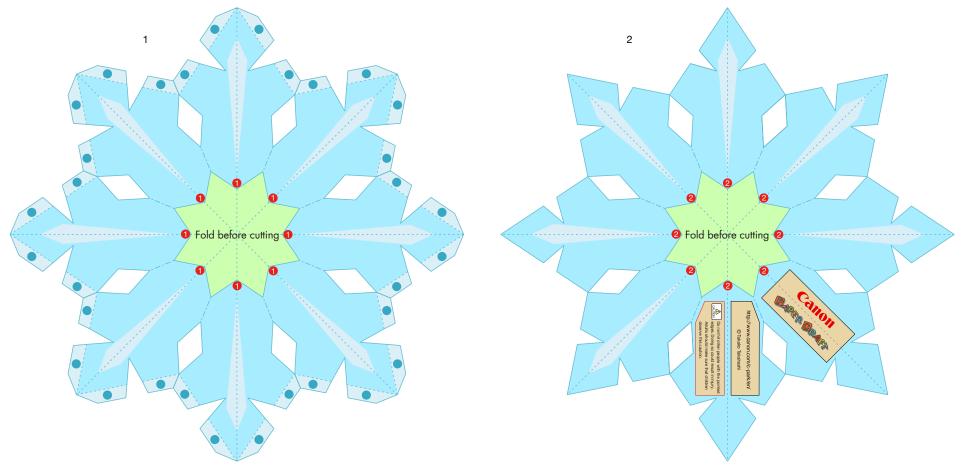

- Parts list (pattern): Five US letter sheets (No.3 to No.7)
- No. of Parts: Four parts x 5 sets Total: 20

\*Build the model by carefully reading the Assembly Instructions, in the parts sheet page order.

\*Hint: Trace along the folds with a ruler and an exhausted pen (no ink) to get a sharper, easier fold.

Before starting assembly:Writing the number of each section on its back side before cutting out the sections is highly recommended.