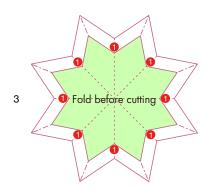

\*Hint: Trace along the folds with a ruler and an exhausted pen (no ink) to get a sharper, easier fold.

Before starting assembly:Writing the number of each section on its back side before cutting out the sections is highly recommended.

(\* This way, you can be sure which section is which even after cutting out the sections.)

Indicates where sections should be glued together.