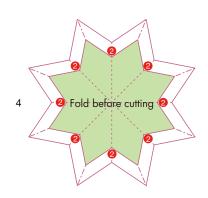

\*Hint: Trace along the folds with a ruler and an exhausted pen (no ink) to get a sharper, easier fold.

Before starting assembly:Writing the number of each section on its back side before cutting out the sections is highly recommended.

(\* This way, you can be sure which section is which even after cutting out the sections.)

Indicates where sections should be glued together.