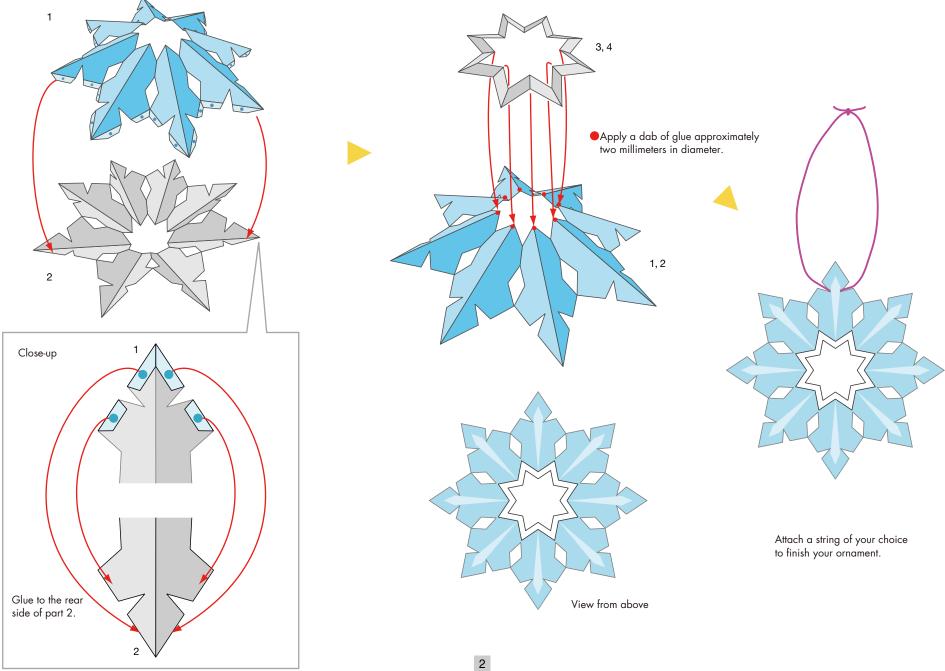

(\* This way, you can be sure which section is which even after cutting out the sections.)

Indicates where sections should be glued together.