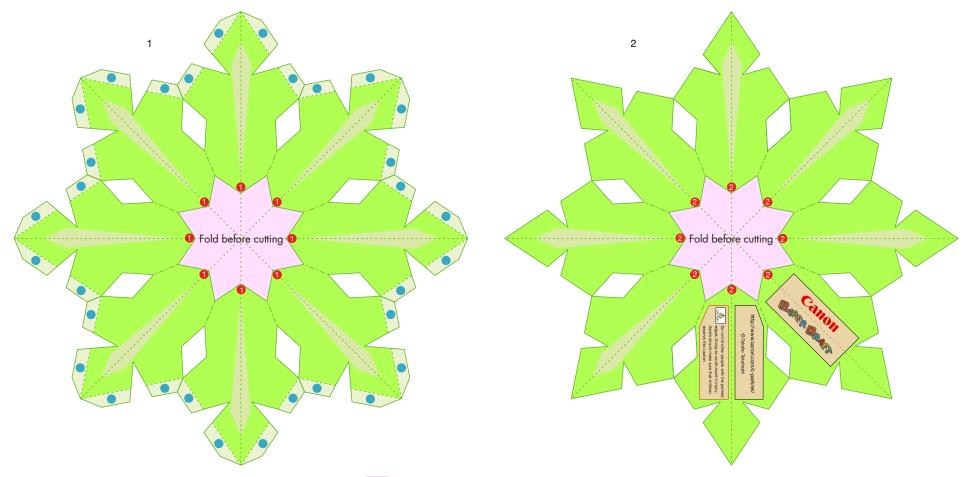

\*Hint: Trace along the folds with a ruler and an exhausted pen (no ink) to get a sharper, easier fold.

Before starting assembly:Writing the number of each section on its back side before cutting out the sections is highly recommended.

(\* This way, you can be sure which section is which even after cutting out the sections.)

Indicates where sections should be glued together.