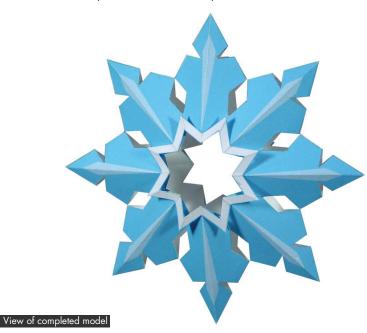

## Christmas-tree ornaments (snowflake B)

The decorations hung on a Christmas tree are referred to as Christmas-tree ornaments. The wide range of popular ornaments includes the star attached to the top of the tree (representing the star said to have served as notice of Christ's birth), angels, candy canes, candles, lace, Santa Claus figurines, snowmen, and more. Use this kit to build snowflakes that can be hung the Christmas tree to brighten it up. It comes in five fun color variations.