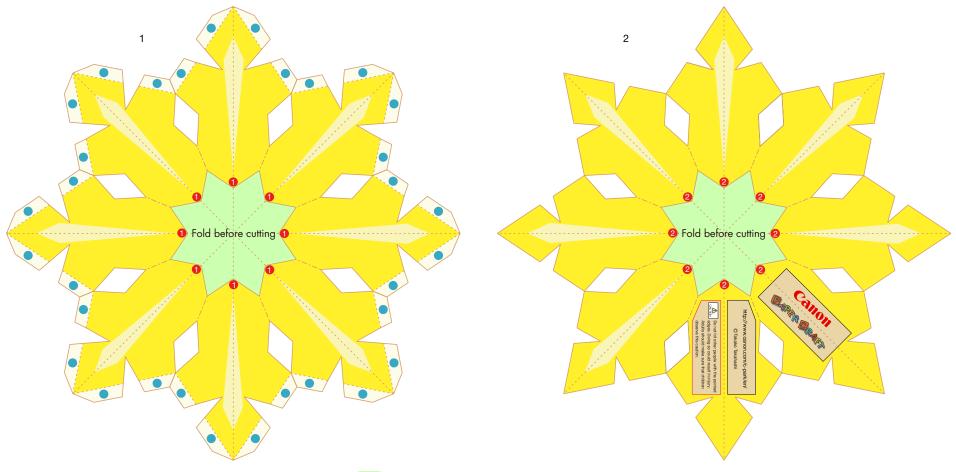

Before starting assembly: Writing the number of each section on its back side before cutting out the sections is highly recommended.

(\* This way, you can be sure which section is which even after cutting out the sections.)