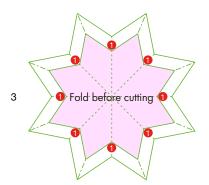

Before starting assembly: Writing the number of each section on its back side before cutting out the sections is highly recommended.

(\* This way, you can be sure which section is which even after cutting out the sections.)