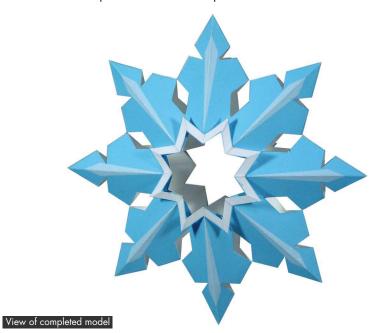

## Christmas-tree ornaments (snowflake B)

The decorations hung on a Christmas tree are referred to as Christmas-tree ornaments. The wide range of popular ornaments includes the star attached to the top of the tree (representing the star said to have served as notice of Christ's birth), angels, candy canes, candles, lace, Santa Claus figurines, snowmen, and more. Use this kit to build snowflakes that can be hung the Christmas tree to brighten it up. It comes in five fun color variations.