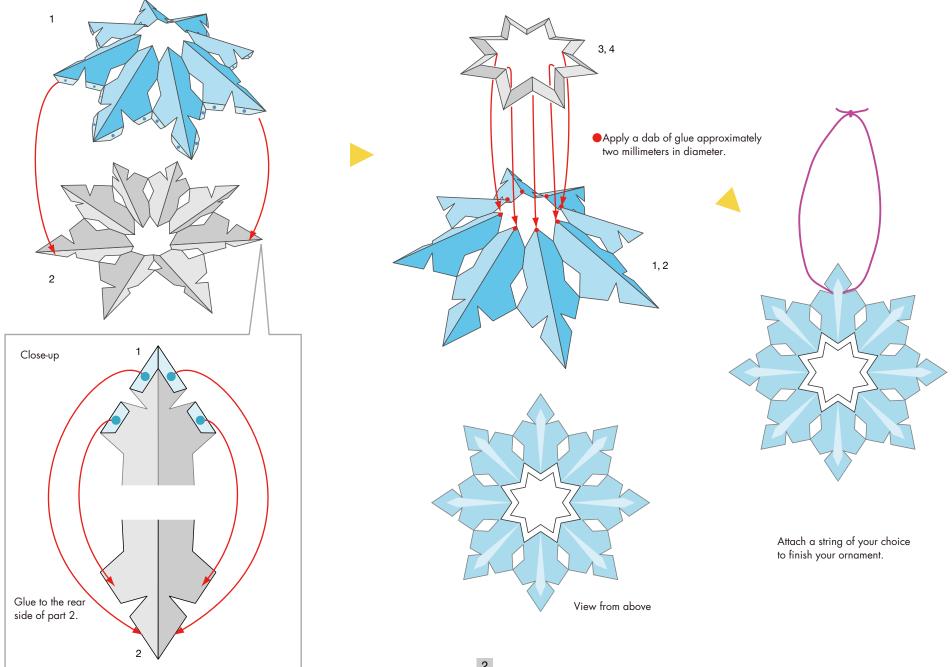

r said to have served as notice of Christ's birth), angels, candy canes, candles, lace, Santa Claus figurines, snowmen, and more. Use this kit to build snowflakes that can be hung the Christmas tree to brighten it up. It comes in five fun color variations.

- Parts list (pattern): Five A4 sheets (No.3 to No.7)
- No. of Parts: Four parts x 5 sets Total: 20

\*Build the model by carefully reading the Assembly Instructions, in the parts sheet page order.





\*Hint: Trace along the folds with a ruler and an exhausted pen (no ink) to get a sharper, easier fold.

Before starting assembly: Writing the number of each section on its back side before cutting out the sections is highly recommended.

(\* This way, you can be sure which section is which even after cutting out the sections.)