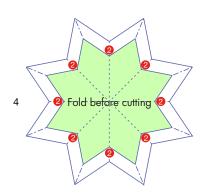

Before starting assembly: Writing the number of each section on its back side before cutting out the sections is highly recommended.

(\* This way, you can be sure which section is which even after cutting out the sections.)