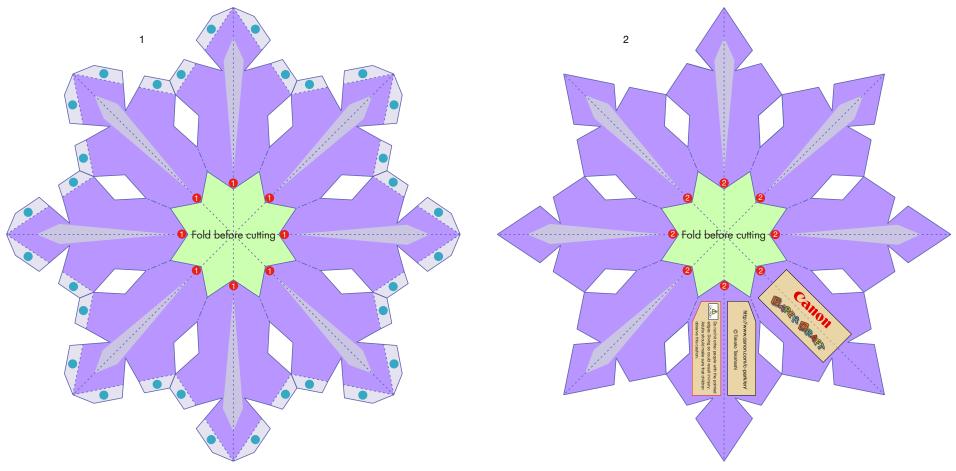

Before starting assembly: Writing the number of each section on its back side before cutting out the sections is highly recommended.

(\* This way, you can be sure which section is which even after cutting out the sections.)