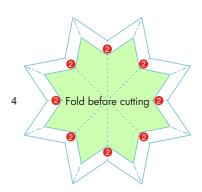

Before starting assembly: Writing the number of each section on its back side before cutting out the sections is highly recommended.

(\* This way, you can be sure which section is which even after cutting out the sections.)