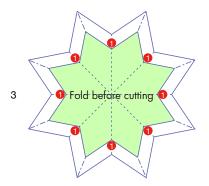

Before starting assembly: Writing the number of each section on its back side before cutting out the sections is highly recommended.

(\* This way, you can be sure which section is which even after cutting out the sections.)