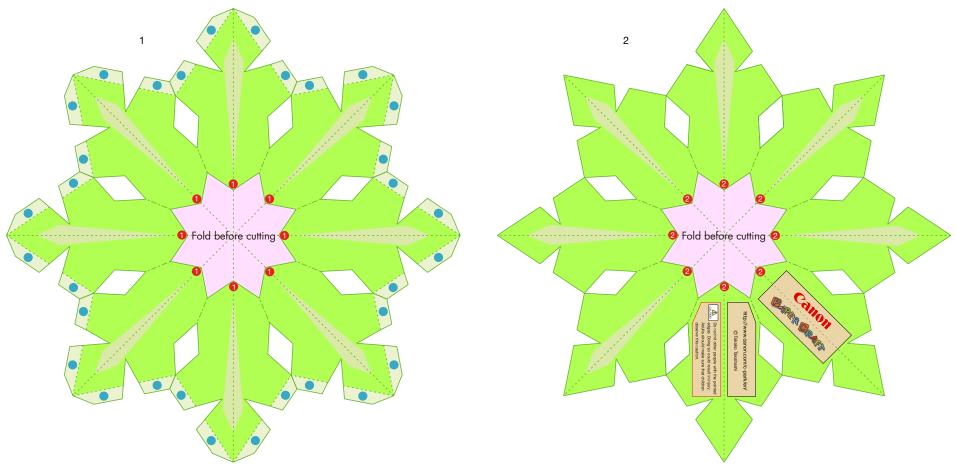

- Parts list (pattern): Five A4 sheets (No.3 to No.7)
- No. of Parts: Four parts x 5 sets Total: 20

\*Build the model by carefully reading the Assembly Instructions, in the parts sheet page order.

\*Hint: Trace along the folds with a ruler and an exhausted pen (no ink) to get a sharper, easier fold.

Before starting assembly: Writing the number of each section on its back side before cutting out the sections is highly recommended.

(\* This way, you can be sure which section is which even after cutting out the sections.)