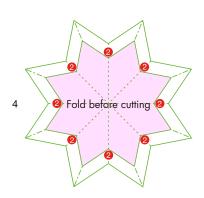

Before starting assembly: Writing the number of each section on its back side before cutting out the sections is highly recommended.

(\* This way, you can be sure which section is which even after cutting out the sections.)