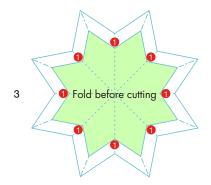

Before starting assembly: Writing the number of each section on its back side before cutting out the sections is highly recommended.

(\* This way, you can be sure which section is which even after cutting out the sections.)