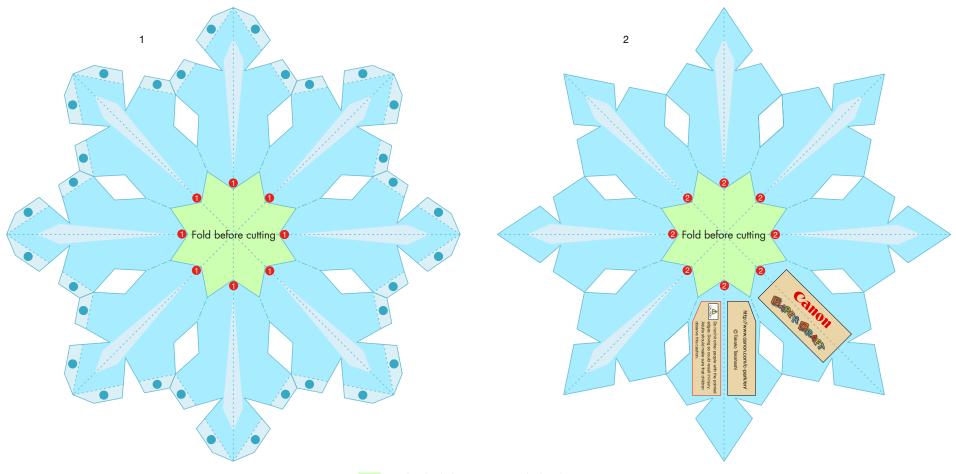

Before starting assembly: Writing the number of each section on its back side before cutting out the sections is highly recommended.

(\* This way, you can be sure which section is which even after cutting out the sections.)