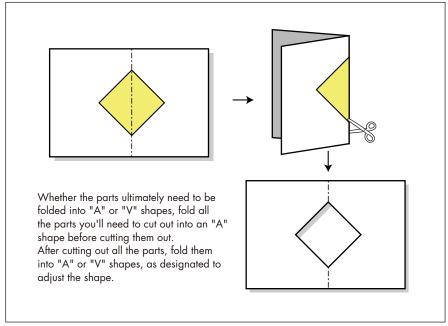

- Parts list (pattern): Five A4 sheets (No.3 to No.7)
- No. of Parts: Four parts x 5 sets Total: 20

\*Build the model by carefully reading the Assembly Instructions, in the parts sheet page order.

\*Hint: Trace along the folds with a ruler and an exhausted pen (no ink) to get a sharper, easier fold.