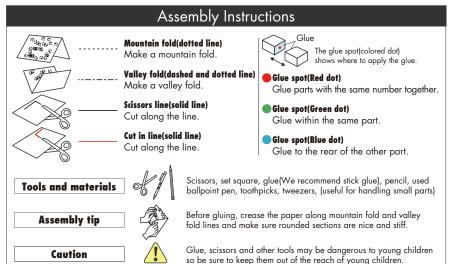

star said to have served as notice of Christ's birth), angels, candy canes, candles, lace, Santa Claus figurines, snowmen, and more. Use this kit to build snowflakes that can be hung the Christmas tree to brighten it up. It comes in five fun color variations.

- Parts list (pattern): Five A4 sheets (No.3 to No.7)
- No. of Parts: Four parts x 5 sets Total: 20

\*Build the model by carefully reading the Assembly Instructions, in the parts sheet page order.





\*Hint: Trace along the folds with a ruler and an exhausted pen (no ink) to get a sharper, easier fold.

Before starting assembly: Writing the number of each section on its back side before cutting out the sections is highly recommended.

(\* This way, you can be sure which section is which even after cutting out the sections.)