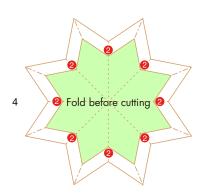

Before starting assembly: Writing the number of each section on its back side before cutting out the sections is highly recommended.

(\* This way, you can be sure which section is which even after cutting out the sections.)