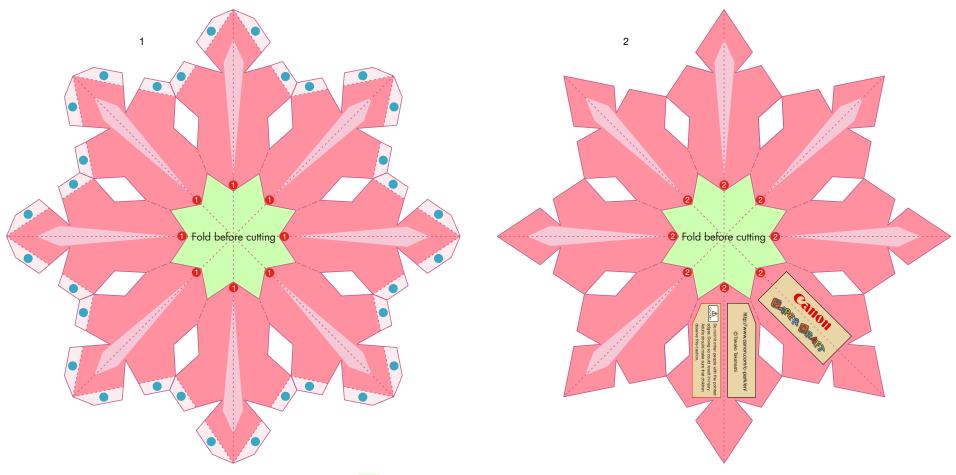

Before starting assembly: Writing the number of each section on its back side before cutting out the sections is highly recommended.

(\* This way, you can be sure which section is which even after cutting out the sections.)