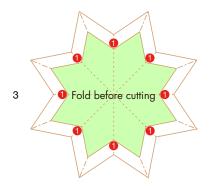

Before starting assembly: Writing the number of each section on its back side before cutting out the sections is highly recommended.

(\* This way, you can be sure which section is which even after cutting out the sections.)