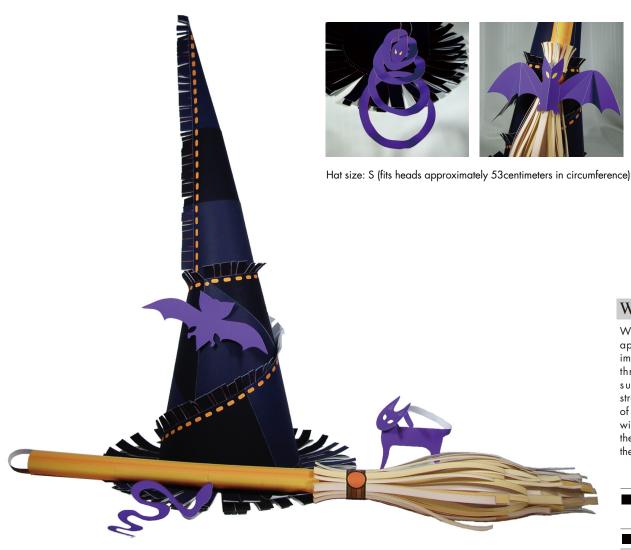

## Witch's hat and broom (Halloween)

Witches are women with magical powers who make frequent appearances in Western folk tales and other stories. In popular imagery, witches wear black pointed hats and black capes and fly through the sky on brooms. While witches are feared for their supposed abilities to harm people through magic and strange-looking potions concocted in giant cauldrons, tales also tell of good witches who lead people to good fortune. On Halloween, witches are said to scour the skies under cover of night. To protect themselves from harm, people dress as witches and pass as witches themselves.

- Parts list (pattern): Twenty five A4 sheets (No. 1 to No. 25)
- No. of Parts: 36

\*Build the model by carefully reading the Assembly Instructions, in the parts sheet page order.