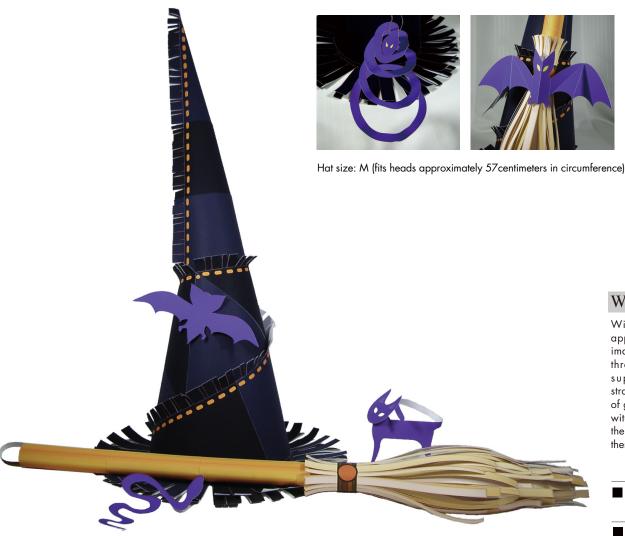

## Witch's hat and broom (Halloween)

Witches are women with magical powers who make frequent appearances in Western folk tales and other stories. In popular imagery, witches wear black pointed hats and black capes and fly through the sky on brooms. While witches are feared for their supposed abilities to harm people through magic and strange-looking potions concocted in giant cauldrons, tales also tell of good witches who lead people to good fortune. On Halloween, witches are said to scour the skies under cover of night. To protect themselves from harm, people dress as witches and pass as witches themselves.