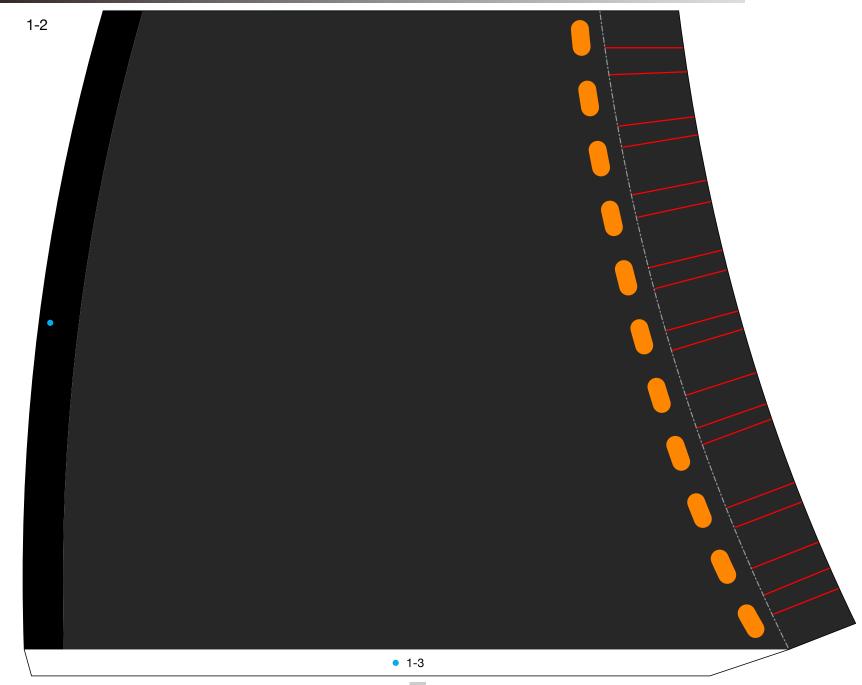

- Parts list (pattern): Twenty five A4 sheets (No. 1 to No. 25)
- No. of Parts: 36

\*Build the model by carefully reading the Assembly Instructions, in the parts sheet page order.