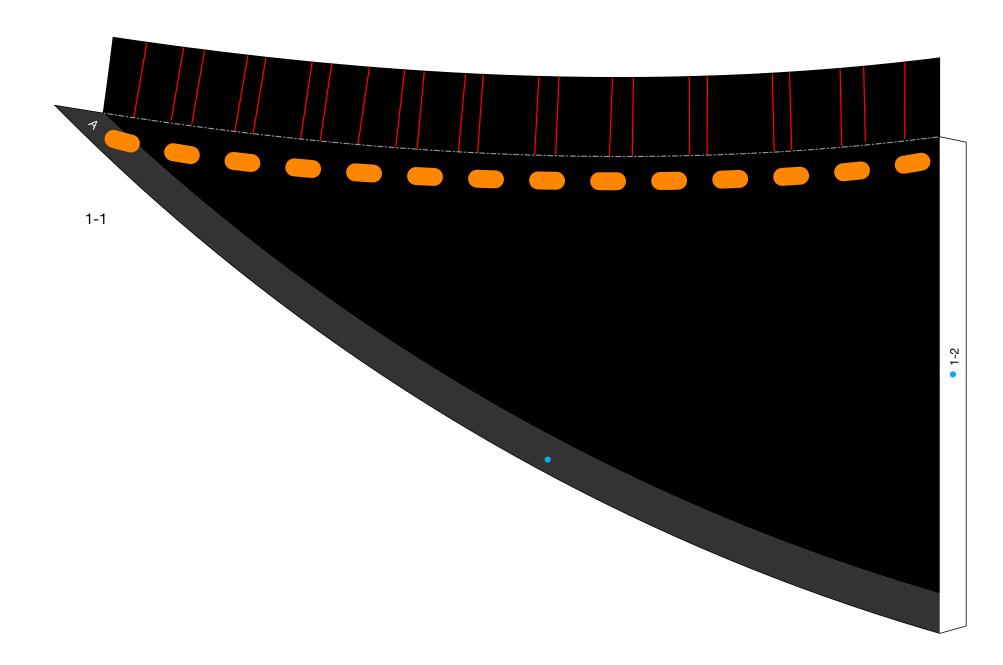

- Parts list (pattern): Twenty five A4 sheets (No. 1 to No. 25)
- No. of Parts: 36

\*Build the model by carefully reading the Assembly Instructions, in the parts sheet page order.