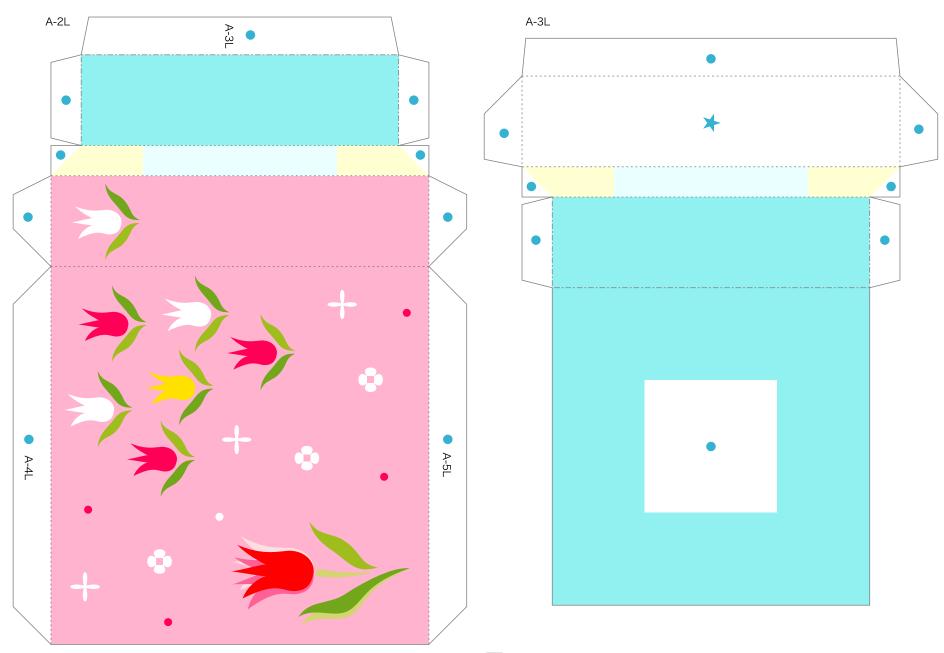

## Photo frame

This is a beautifully designed box-shaped photo frame. Open the box to display the photo frame, with a photograph in each of its leaves. The box design comes in four types, representing the four seasons. The spring design features tulips, the summer design the sea and fish, the autumn design fall leaves, and the winter design a snowscape. These frames are well suited for use as presents or as interior decorations, by inserting photographs suited to each season.

- Parts list (pattern): Twenty seven US letter sheets (No. 1 to No. 27)
- No. of Parts: 122
- \* Build the model by carefully reading the Assembly Instructions , in the parts sheet page order.

A-1

A-6

B-1