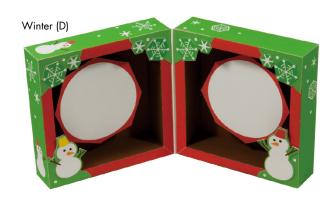

## Photo frame

This is a beautifully designed box-shaped photo frame. Open the box to display the photo frame, with a photograph in each of its leaves. The box design comes in four types, representing the four seasons. The spring design features tulips, the summer design the sea and fish, the autumn design fall leaves, and the winter design a snowscape. These frames are well suited for use as presents or as interior decorations, by inserting photographs suited to each season.