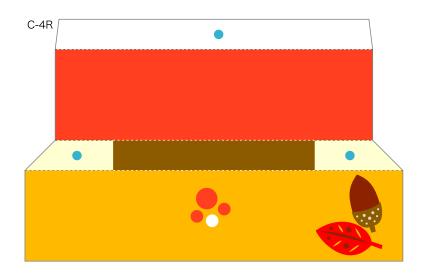

## Photo frame

This is a beautifully designed box-shaped photo frame. Open the box to display the photo frame, with a photograph in each of its leaves. The box design comes in four types, representing the four seasons. The spring design features tulips, the summer design the sea and fish, the autumn design fall leaves, and the winter design a snowscape. These frames are well suited for use as presents or as interior decorations, by inserting photographs suited to each season.

- Parts list (pattern): Twenty seven US letter sheets (No. 1 to No. 27)
- No. of Parts: 122
- \* Build the model by carefully reading the Assembly Instructions , in the parts sheet page order.

A-1

A-6

B-1