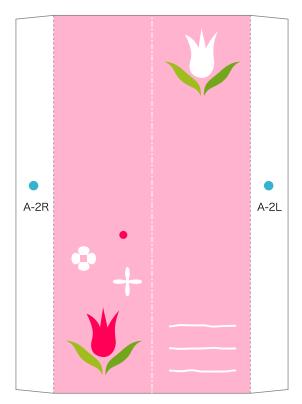

## Photo frame

This is a beautifully designed box-shaped photo frame. Open the box to display the photo frame, with a photograph in each of its leaves. The box design comes in four types, representing the four seasons. The spring design features tulips, the summer design the sea and fish, the autumn design fall leaves, and the winter design a snowscape. These frames are well suited for use as presents or as interior decorations, by inserting photographs suited to each season.