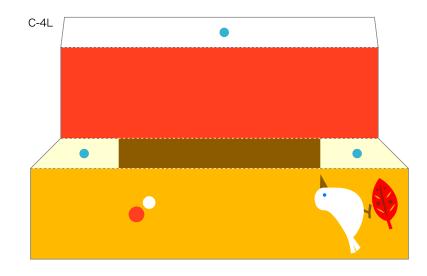

## Photo frame

This is a beautifully designed box-shaped photo frame. Open the box to display the photo frame, with a photograph in each of its leaves. The box design comes in four types, representing the four seasons. The spring design features tulips, the summer design the sea and fish, the autumn design fall leaves, and the winter design a snowscape. These frames are well suited for use as presents or as interior decorations, by inserting photographs suited to each season.

- Parts list (pattern): Twenty seven US letter sheets (No. 1 to No. 27)
- No. of Parts: 122
- \* Build the model by carefully reading the Assembly Instructions , in the parts sheet page order.

A-1

A-6

B-1