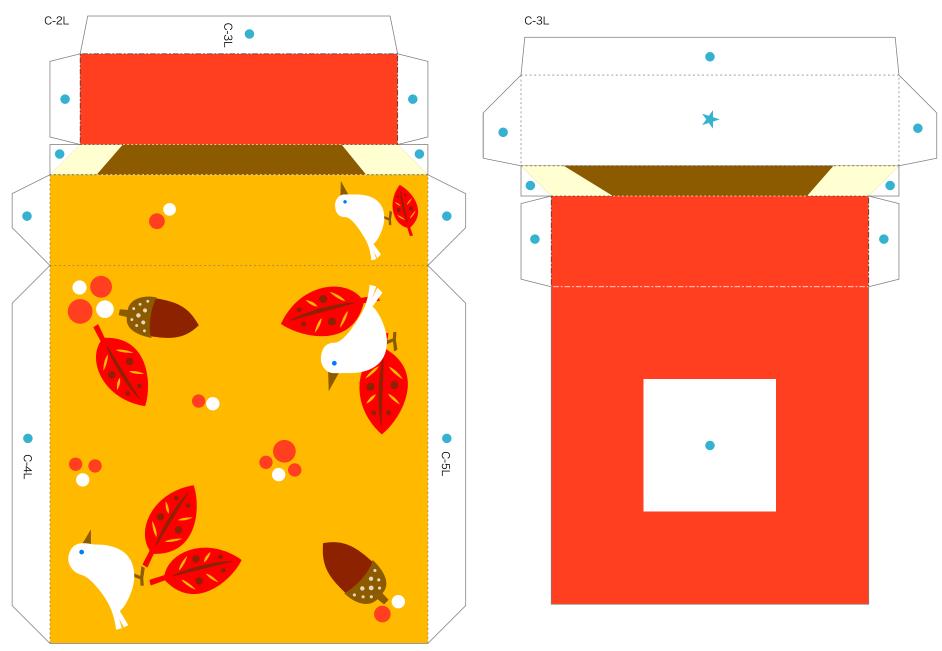

## Photo frame

This is a beautifully designed box-shaped photo frame. Open the box to display the photo frame, with a photograph in each of its leaves. The box design comes in four types, representing the four seasons. The spring design features tulips, the summer design the sea and fish, the autumn design fall leaves, and the winter design a snowscape. These frames are well suited for use as presents or as interior decorations, by inserting photographs suited to each season.

- Parts list (pattern): Twenty seven US letter sheets (No. 1 to No. 27)
- No. of Parts: 122
- \* Build the model by carefully reading the Assembly Instructions , in the parts sheet page order.

A-1

A-6

B-1