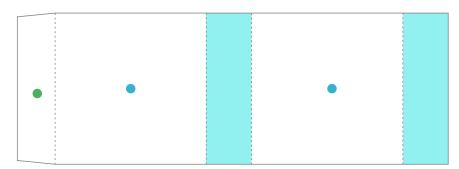

## Photo frame

This is a beautifully designed box-shaped photo frame. Open the box to display the photo frame, with a photograph in each of its leaves. The box design comes in four types, representing the four seasons. The spring design features tulips, the summer design the sea and fish, the autumn design fall leaves, and the winter design a snowscape. These frames are well suited for use as presents or as interior decorations, by inserting photographs suited to each season.

- Parts list (pattern): Twenty seven US letter sheets (No. 1 to No. 27)
- No. of Parts: 122
- \* Build the model by carefully reading the Assembly Instructions , in the parts sheet page order.

A-1

A-6

B-1