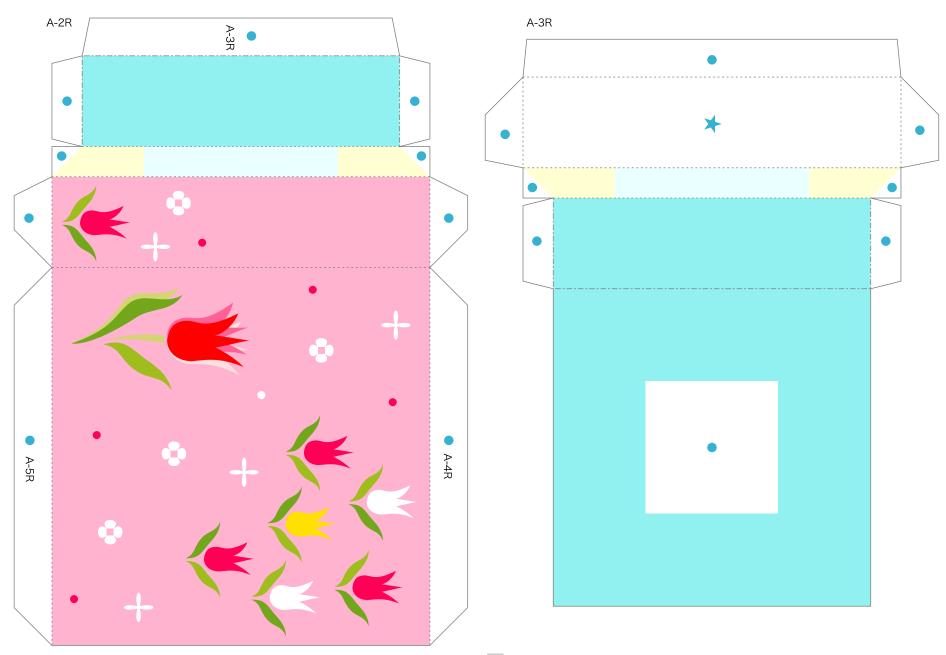

## Photo frame

This is a beautifully designed box-shaped photo frame. Open the box to display the photo frame, with a photograph in each of its leaves. The box design comes in four types, representing the four seasons. The spring design features tulips, the summer design the sea and fish, the autumn design fall leaves, and the winter design a snowscape. These frames are well suited for use as presents or as interior decorations, by inserting photographs suited to each season.

- Parts list (pattern): Twenty seven US letter sheets (No. 1 to No. 27)
- No. of Parts: 122
- \* Build the model by carefully reading the Assembly Instructions , in the parts sheet page order.

A-1

A-6

B-1