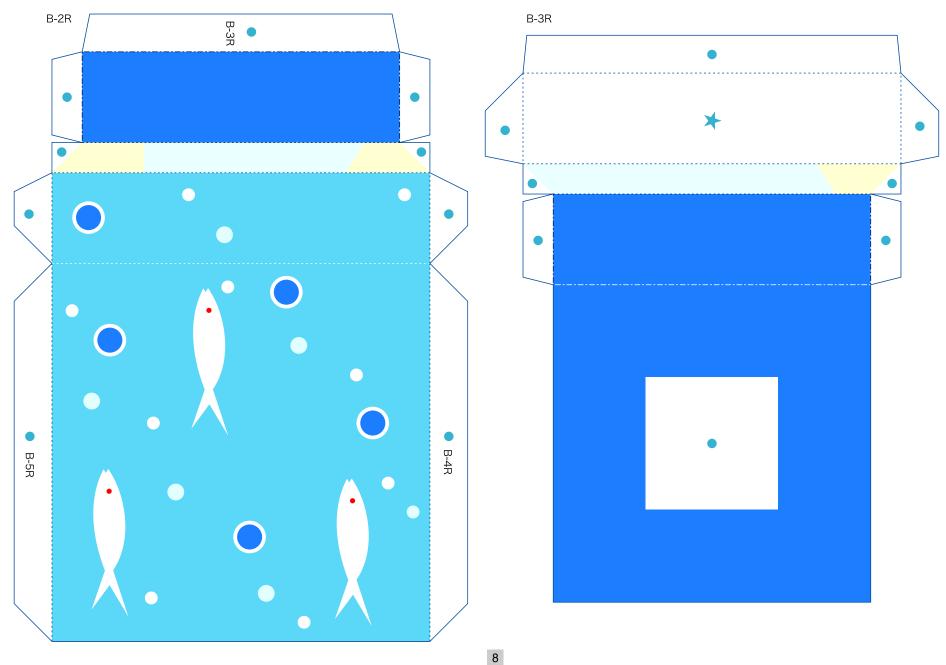

## Photo frame

This is a beautifully designed box-shaped photo frame. Open the box to display the photo frame, with a photograph in each of its leaves. The box design comes in four types, representing the four seasons. The spring design features tulips, the summer design the sea and fish, the autumn design fall leaves, and the winter design a snowscape. These frames are well suited for use as presents or as interior decorations, by inserting photographs suited to each season.

- Parts list (pattern): Twenty seven US letter sheets (No. 1 to No. 27)
- No. of Parts: 122
- \* Build the model by carefully reading the Assembly Instructions , in the parts sheet page order.

A-1

A-6

B-1