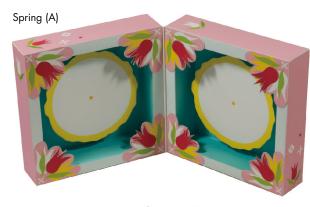

## Photo frame

This is a beautifully designed box-shaped photo frame. Open the box to display the photo frame, with a photograph in each of its leaves. The box design comes in four types, representing the four seasons. The spring design features tulips, the summer design the sea and fish, the autumn design fall leaves, and the winter design a snowscape. These frames are well suited for use as presents or as interior decorations, by inserting photographs suited to each season.