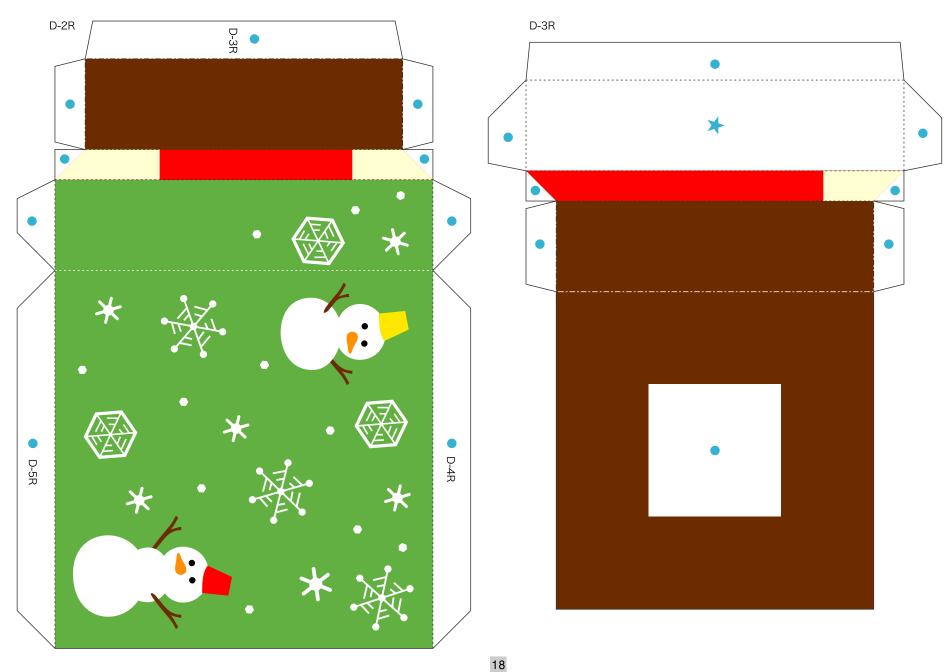

## Photo frame

This is a beautifully designed box-shaped photo frame. Open the box to display the photo frame, with a photograph in each of its leaves. The box design comes in four types, representing the four seasons. The spring design features tulips, the summer design the sea and fish, the autumn design fall leaves, and the winter design a snowscape. These frames are well suited for use as presents or as interior decorations, by inserting photographs suited to each season.