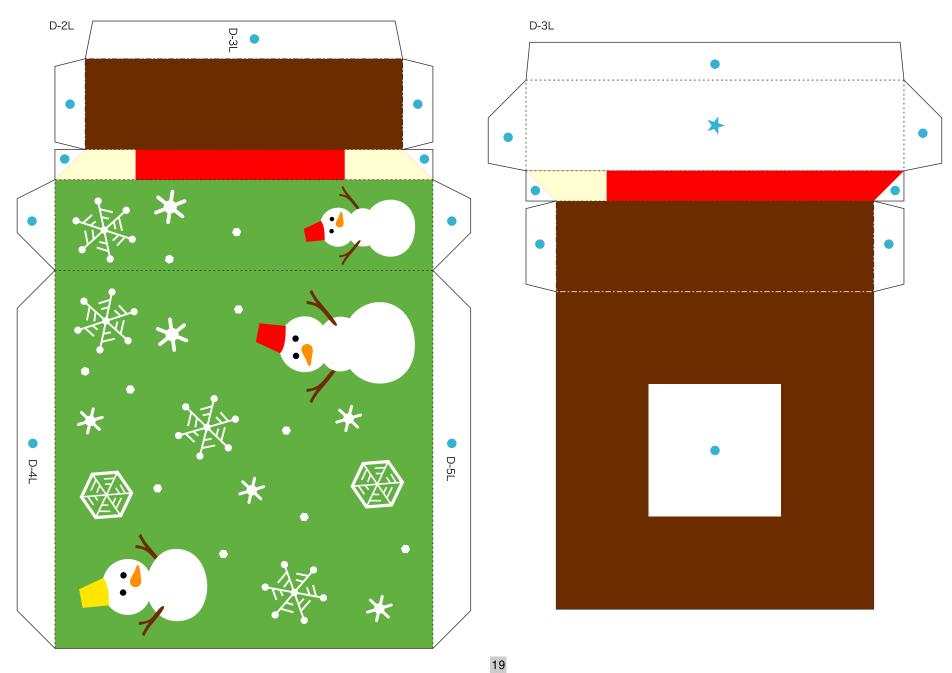

## Photo frame

This is a beautifully designed box-shaped photo frame. Open the box to display the photo frame, with a photograph in each of its leaves. The box design comes in four types, representing the four seasons. The spring design features tulips, the summer design the sea and fish, the autumn design fall leaves, and the winter design a snowscape. These frames are well suited for use as presents or as interior decorations, by inserting photographs suited to each season.

- Parts list (pattern): Twenty seven US letter sheets (No. 1 to No. 27)
- No. of Parts: 122
- \* Build the model by carefully reading the Assembly Instructions , in the parts sheet page order.

A-1

A-6

B-1