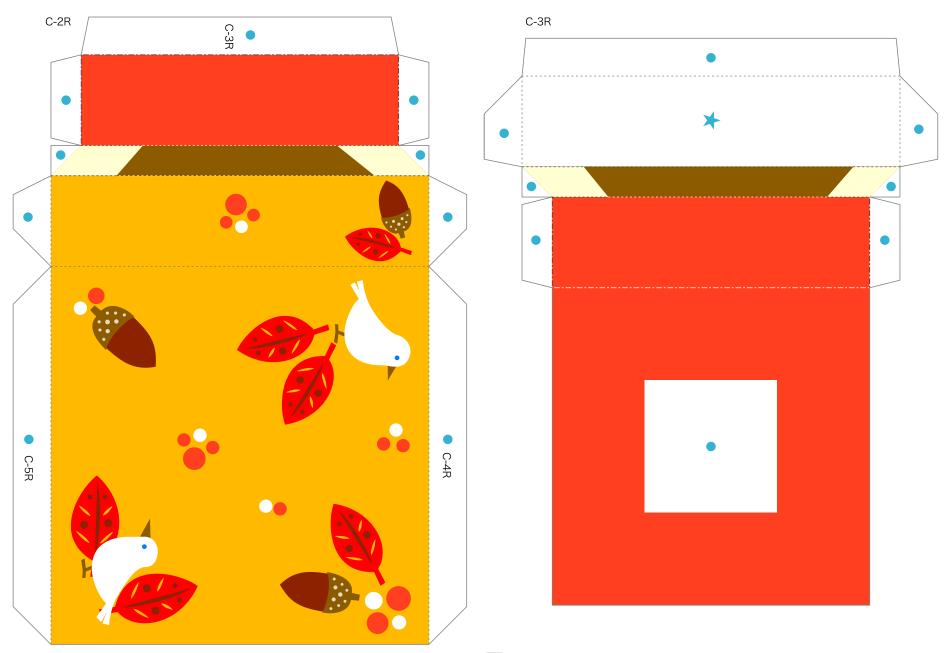

## Photo frame

This is a beautifully designed box-shaped photo frame. Open the box to display the photo frame, with a photograph in each of its leaves. The box design comes in four types, representing the four seasons. The spring design features tulips, the summer design the sea and fish, the autumn design fall leaves, and the winter design a snowscape. These frames are well suited for use as presents or as interior decorations, by inserting photographs suited to each season.