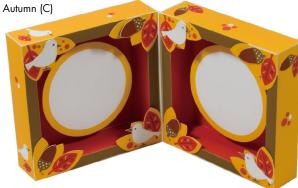

## Photo frame

This is a beautifully designed box-shaped photo frame. Open the box to display the photo frame, with a photograph in each of its leaves. The box design comes in four types, representing the four seasons. The spring design features tulips, the summer design the sea and fish, the autumn design fall leaves, and the winter design a snowscape. These frames are well suited for use as presents or as interior decorations, by inserting photographs suited to each season.