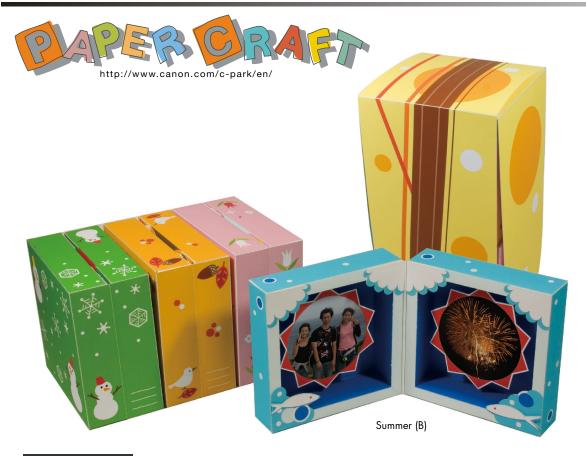

## View of completed model

## Photo frame

This is a beautifully designed box-shaped photo frame. Open the box to display the photo frame, with a photograph in each of its leaves. The box design comes in four types, representing the four seasons. The spring design features tulips, the summer design the sea and fish, the autumn design fall leaves, and the winter design a snowscape. These frames are well suited for use as presents or as interior decorations, by inserting photographs suited to each season.