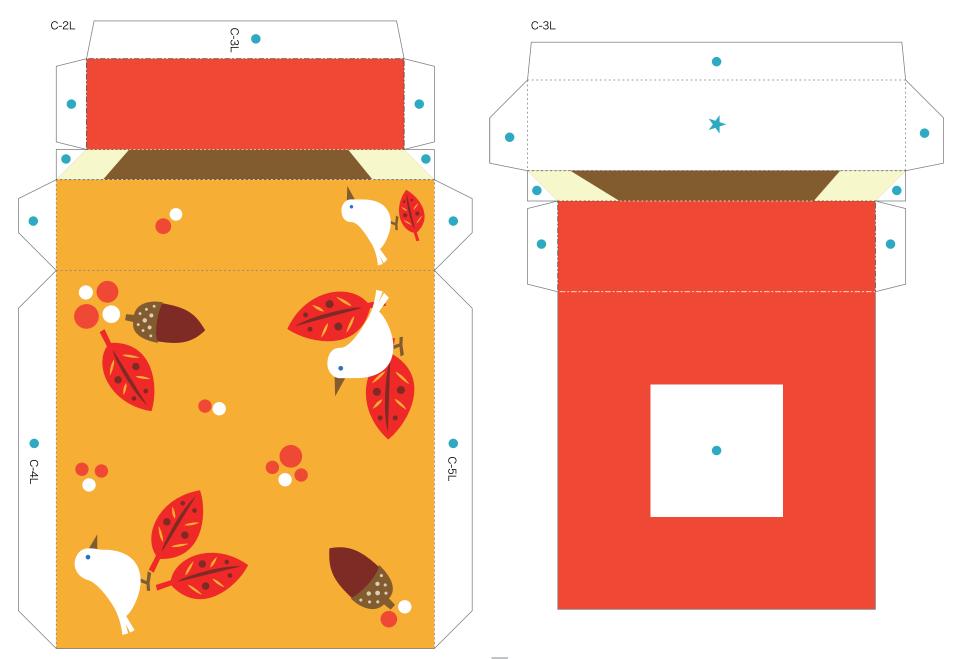

## Photo frame

This is a beautifully designed box-shaped photo frame. Open the box to display the photo frame, with a photograph in each of its leaves. The box design comes in four types, representing the four seasons. The spring design features tulips, the summer design the sea and fish, the autumn design fall leaves, and the winter design a snowscape. These frames are well suited for use as presents or as interior decorations, by inserting photographs suited to each season.