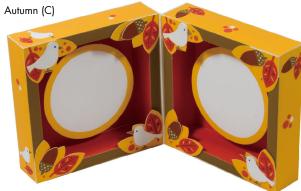

## Photo frame

This is a beautifully designed box-shaped photo frame. Open the box to display the photo frame, with a photograph in each of its leaves. The box design comes in four types, representing the four seasons. The spring design features tulips, the summer design the sea and fish, the autumn design fall leaves, and the winter design a snowscape. These frames are well suited for use as presents or as interior decorations, by inserting photographs suited to each season.