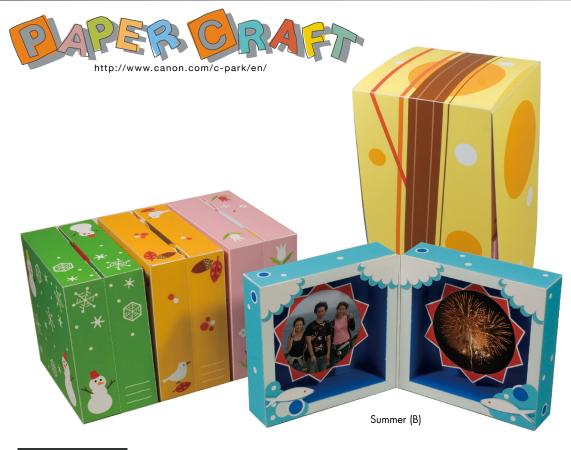

## View of completed model

## Photo frame

This is a beautifully designed box-shaped photo frame. Open the box to display the photo frame, with a photograph in each of its leaves. The box design comes in four types, representing the four seasons. The spring design features tulips, the summer design the sea and fish, the autumn design fall leaves, and the winter design a snowscape. These frames are well suited for use as presents or as interior decorations, by inserting photographs suited to each season.