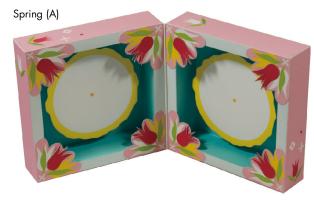

## Photo frame

This is a beautifully designed box-shaped photo frame. Open the box to display the photo frame, with a photograph in each of its leaves. The box design comes in four types, representing the four seasons. The spring design features tulips, the summer design the sea and fish, the autumn design fall leaves, and the winter design a snowscape. These frames are well suited for use as presents or as interior decorations, by inserting photographs suited to each season.