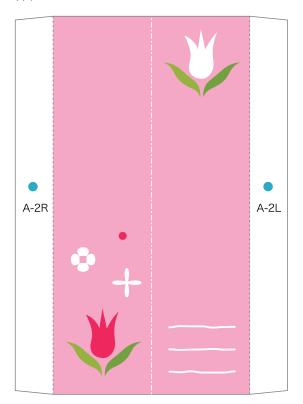

## Photo frame

This is a beautifully designed box-shaped photo frame. Open the box to display the photo frame, with a photograph in each of its leaves. The box design comes in four types, representing the four seasons. The spring design features tulips, the summer design the sea and fish, the autumn design fall leaves, and the winter design a snowscape. These frames are well suited for use as presents or as interior decorations, by inserting photographs suited to each season.