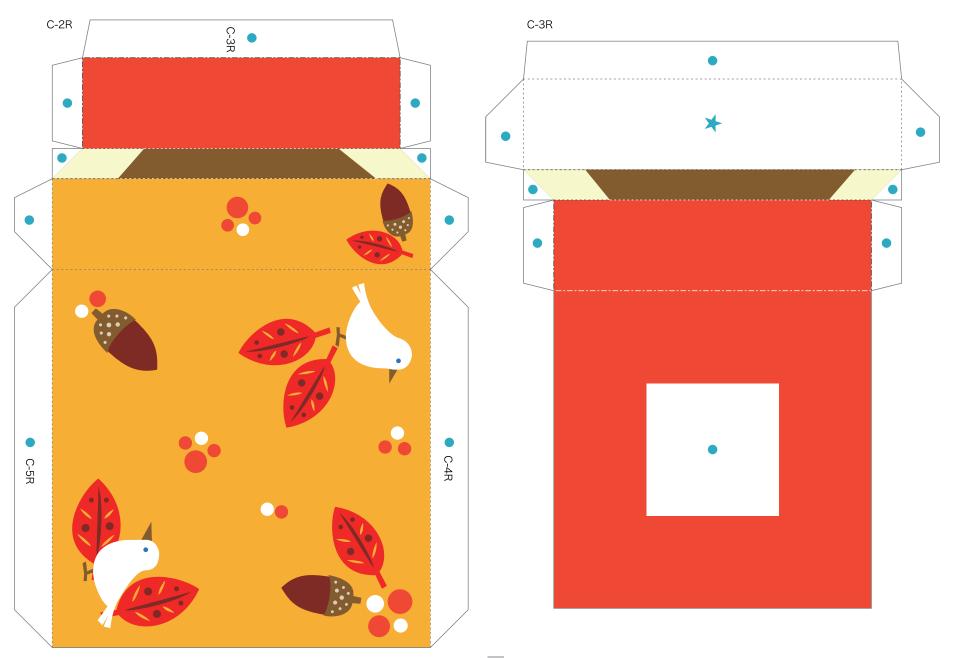

## Photo frame

This is a beautifully designed box-shaped photo frame. Open the box to display the photo frame, with a photograph in each of its leaves. The box design comes in four types, representing the four seasons. The spring design features tulips, the summer design the sea and fish, the autumn design fall leaves, and the winter design a snowscape. These frames are well suited for use as presents or as interior decorations, by inserting photographs suited to each season.

- Parts list (pattern): Twenty seven A4 sheets (No. 1 to No. 27)
- No. of Parts: 122
- \* Build the model by carefully reading the Assembly Instructions , in the parts sheet page order.

A-1

A-6

B-1

B-6

C-1