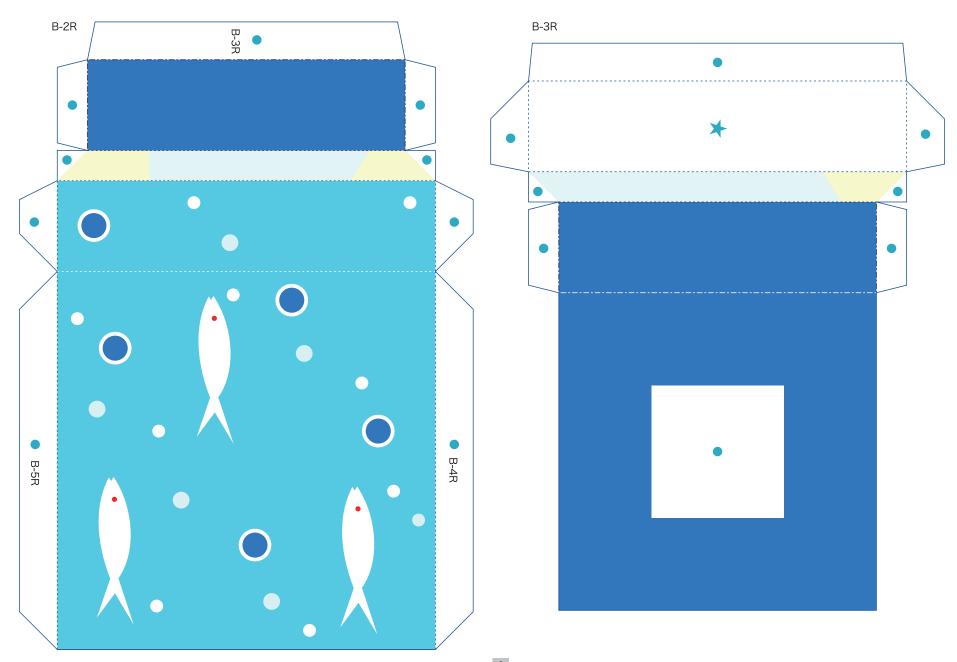

## Photo frame

This is a beautifully designed box-shaped photo frame. Open the box to display the photo frame, with a photograph in each of its leaves. The box design comes in four types, representing the four seasons. The spring design features tulips, the summer design the sea and fish, the autumn design fall leaves, and the winter design a snowscape. These frames are well suited for use as presents or as interior decorations, by inserting photographs suited to each season.