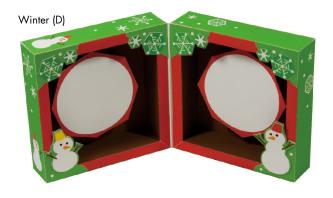

## Photo frame

This is a beautifully designed box-shaped photo frame. Open the box to display the photo frame, with a photograph in each of its leaves. The box design comes in four types, representing the four seasons. The spring design features tulips, the summer design the sea and fish, the autumn design fall leaves, and the winter design a snowscape. These frames are well suited for use as presents or as interior decorations, by inserting photographs suited to each season.