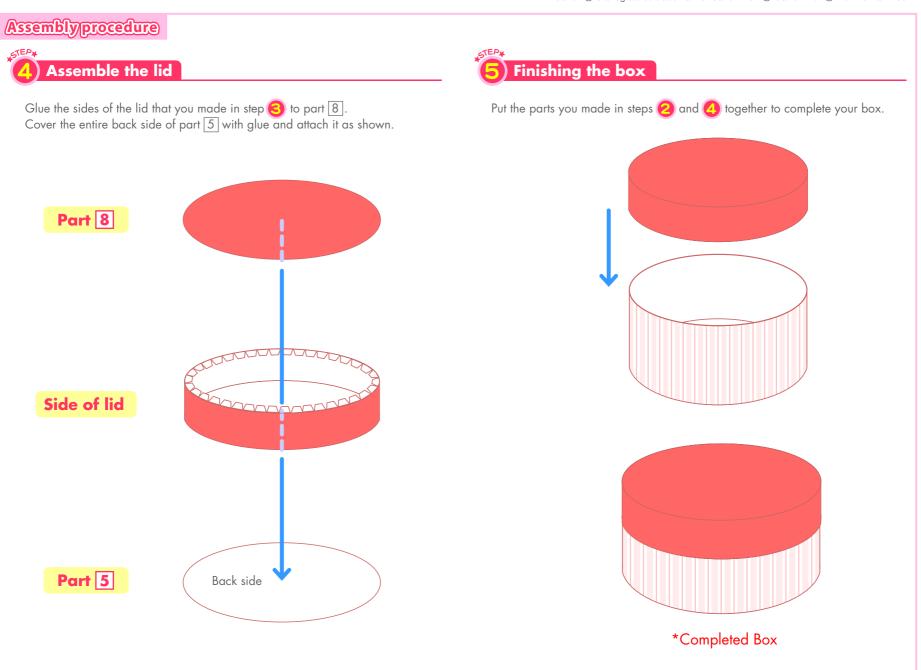

#### ▲ Numbered glue tabs

Glue the parts together in the order indicated by the numbers.

Glue, scissors and other tools may be dangerous to young children so be sure to keep them out of the reach (Caution) of young children.