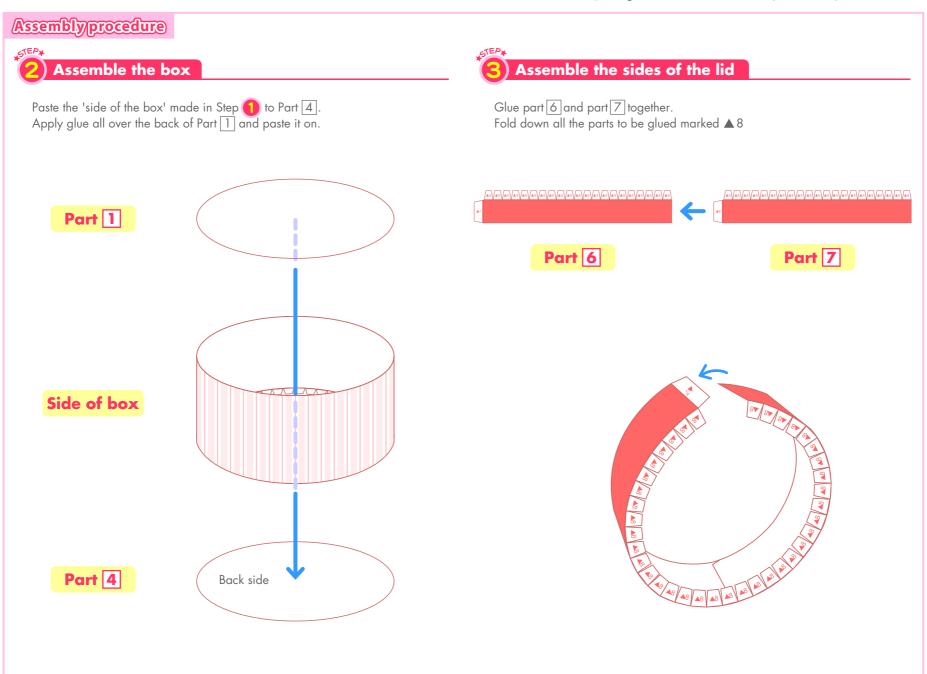

#### ▲ Numbered glue tabs

Glue the parts together in the order indicated by the numbers.

Glue, scissors and other tools may be dangerous to young children so be sure to keep them out of the reach (Caution) of young children.