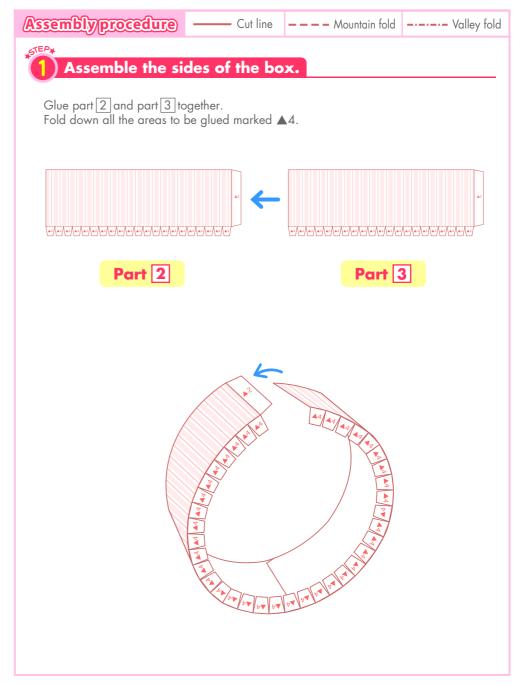

#### ▲ Numbered glue tabs

Glue the parts together in the order indicated by the numbers.

Glue, scissors and other tools may be dangerous to young children so be sure to keep them out of the reach (Caution) of young children.