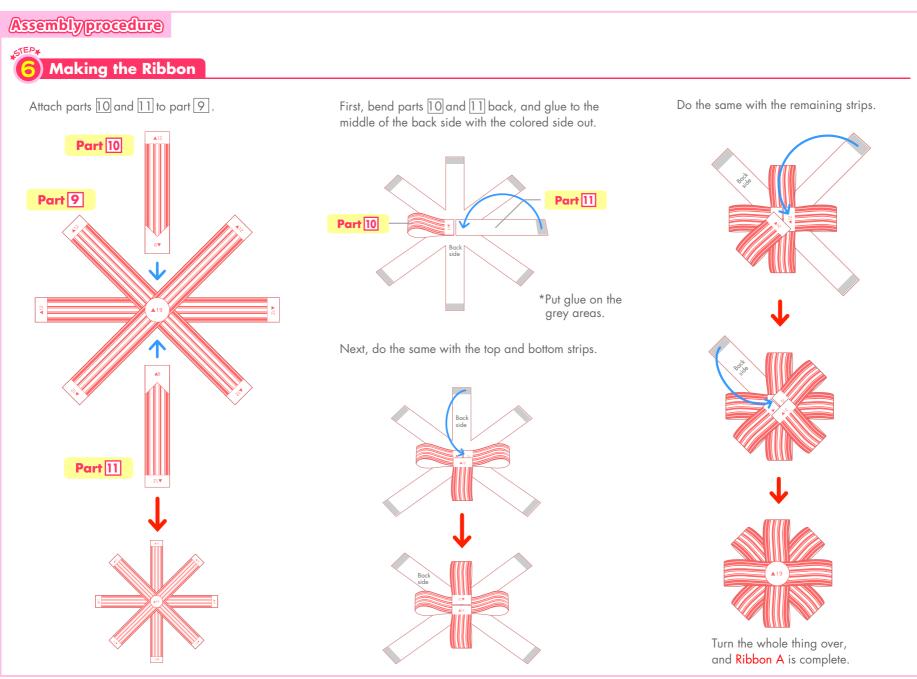

#### ▲ Numbered glue tabs

Glue the parts together in the order indicated by the numbers.

Glue, scissors and other tools may be dangerous to young children so be sure to keep them out of the reach (Caution) of young children.