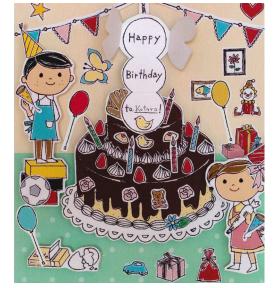

## Birthday countdown calendar

This original calendar makes it fun to count down the days of the month before a birthday. Build the calendar to match the specific birthday. As you open each day's window, one by one, take out the present or cake decoration that appears and attach it wherever you like on the illustration above the calendar. On the birthday, open the doors of the festive ball shown in the illustration to unfurl a "Happy Birthday" message.