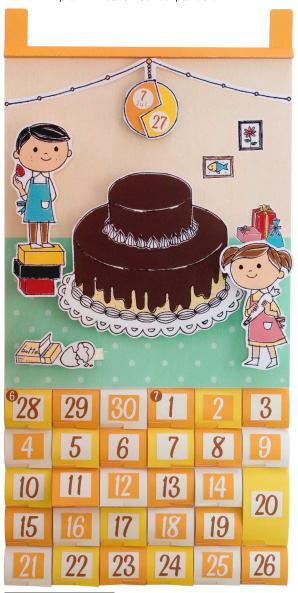

## Birthday countdown calendar

This original calendar makes it fun to count down the days of the month before a birthday. Build the calendar to match the specific birthday. As you open each day's window, one by one, take out the present or cake decoration that appears and attach it wherever you like on the illustration above the calendar. On the birthday, open the doors of the festive ball shown in the illustration to unfurl a "Happy Birthday" message.

- Parts list (pattern): Seventeen A4 sheets (No. 1 to No. 17)
- No. of Parts: 285

<sup>\*</sup> Build the model by carefully reading the Assembly Instructions , in the parts sheet page order.