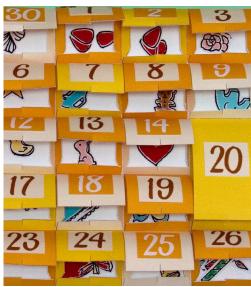

## Birthday countdown calendar

This original calendar makes it fun to count down the days of the month before a birthday. Build the calendar to match the specific birthday. As you open each day's window, one by one, take out the present or cake decoration that appears and attach it wherever you like on the illustration above the calendar. On the birthday, open the doors of the festive ball shown in the illustration to unfurl a "Happy Birthday" message.