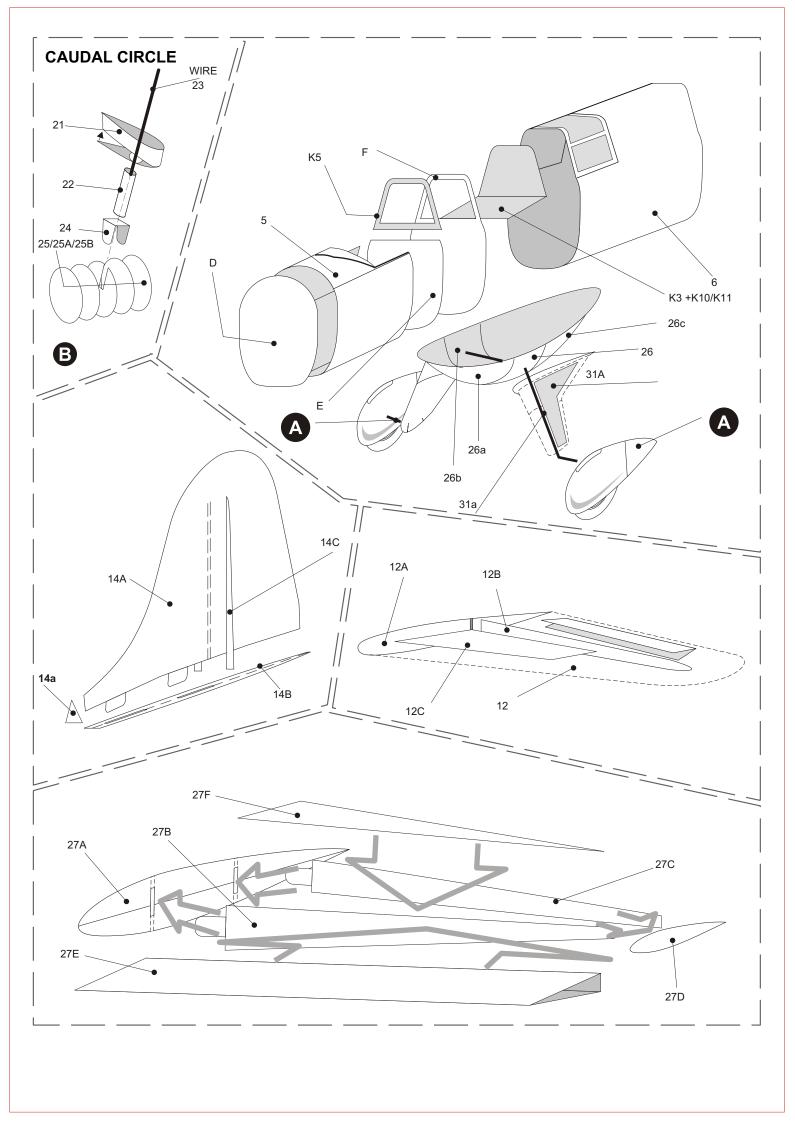

|
| Designation Period: | •                    |
| Basic role:         | .Scout Observation   |
| Crew:               | .Pilot & Observer    |

## **Specifications**

| Length:       | 35' 8" (10.8 m)        |
|---------------|------------------------|
| Height:       | 14' 2"(4.3 m)          |
| Wingspan:     | ` /                    |
| Wingarea:     | 293.0 sq ft(27.2 sq m) |
| Empty Weight: | 4,800 lb (2,176 kg)    |
| Gross Weight: | 7,000 lb (3,174 kg)    |

## **Propulsion**

| 1                      |
|------------------------|
| Ranger V-770-8         |
| 600                    |
|                        |
| 1,150 miles (1,851 km) |
| 125 mph (201 km/h)     |
| 172 mph (276 km/h)     |
| 720 ft/min (219 m/min) |
| 15,800 ft (4,815 m)    |
|                        |