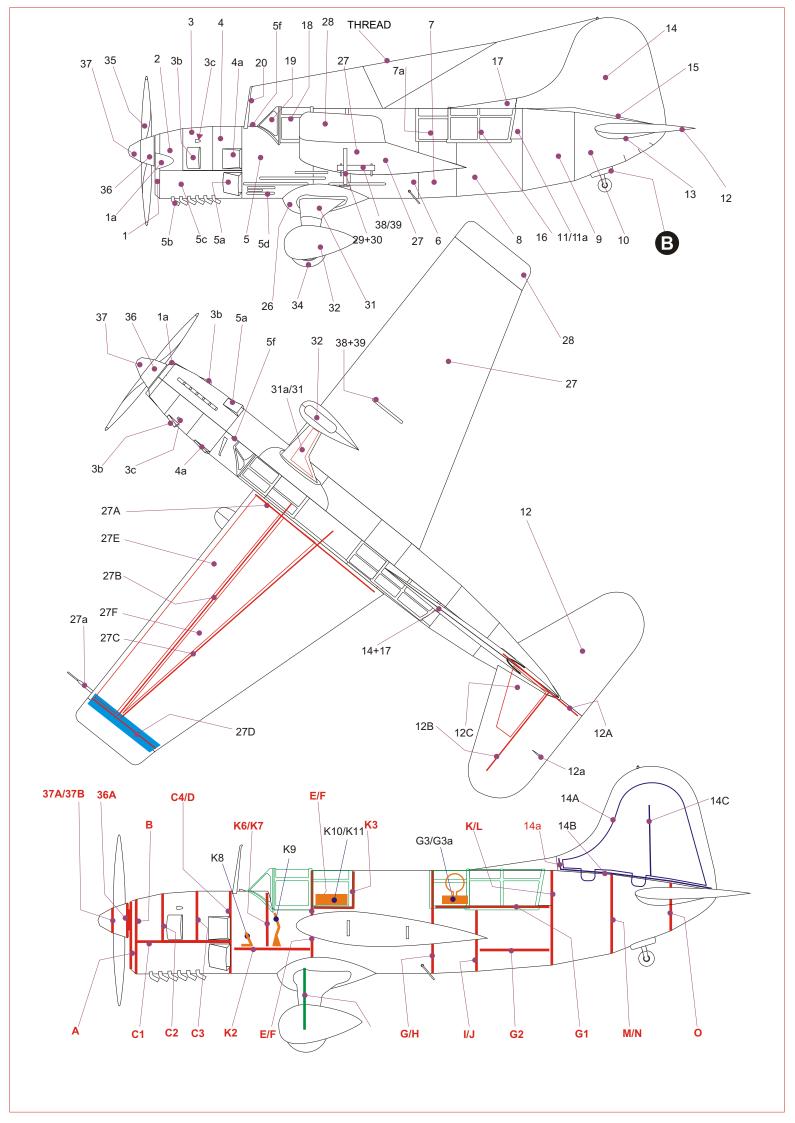

Designation Period: | •                    |
| Basic role:         | .Scout Observation   |
| Crew:               | .Pilot & Observer    |

## **Specifications**

| Length:       | 35' 8" (10.8 m)        |
|---------------|------------------------|
| Height:       | 14' 2"(4.3 m)          |
| Wingspan:     | ` /                    |
| Wingarea:     | 293.0 sq ft(27.2 sq m) |
| Empty Weight: | 4,800 lb (2,176 kg)    |
| Gross Weight: | 7,000 lb (3,174 kg)    |

## **Propulsion**

| 1                      |
|------------------------|
| Ranger V-770-8         |
| 600                    |
|                        |
| 1,150 miles (1,851 km) |
| 125 mph (201 km/h)     |
| 172 mph (276 km/h)     |
| 720 ft/min (219 m/min) |
| 15,800 ft (4,815 m)    |
|                        |