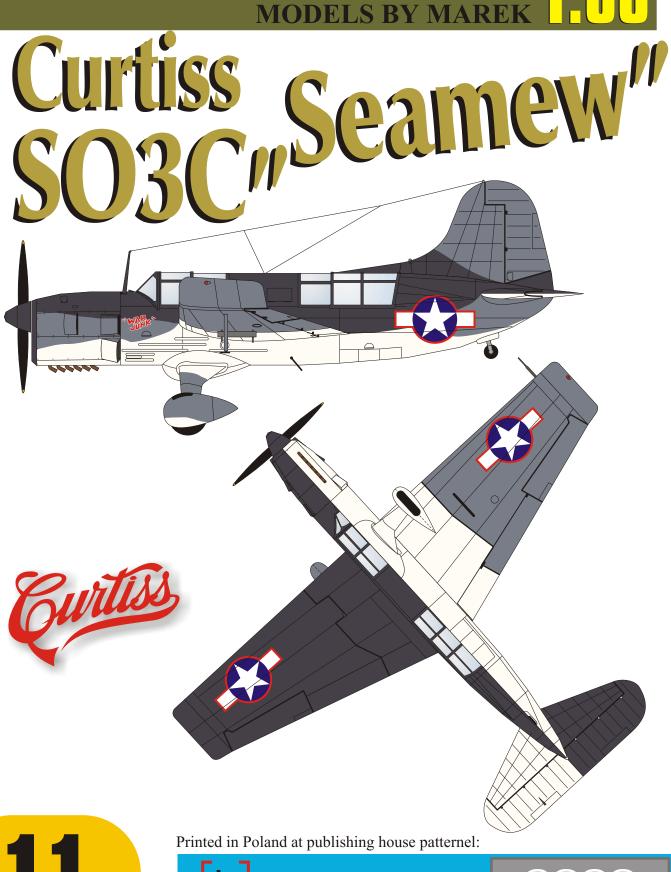

## CARDBOARD MODEL SEALE MODELS BY MAREK

11

The Curtiss SO3C-1 Seamew was a two-seat reconnaissance aircraft developed by the US Navy and were sold to Great Britain under Lend-Lease. It was originally called the Seagull in the States but following the naming of the "Seamew" by the FAA it was later also adopted by the USN. The original SO3C-2 Lend-Lease version delivered to the FAA had additional bomb rack under fuselage and arrester gear as well as other refinements over USN versions. The next version was the Seamew 1, the FAA equivalent of SO3-2C. 250 lend-lease aircraft were ordered for the FAA. While the Seamew was intended for catapult launch on the Royal Navy's ships, it never saw operational service. Many of the first aircraft were initially transferred from Roosevelt Field in March 1943 to TOC 1 NAGS Yarmouth and on to the RN January 1944 for shipping amongst others to Worthy Down. Since the type was not a great success it was declared obsolete and scrapped from September 1944 onwards. The aircraft was relegated to second line squadron usage and the majority of the aircraft were used to train TAG's in Canada. The last aircraft in the RN served until 1945. In addition to the Curtiss SO3C-1 Seamew there was the Queen Seamew, which was the FAA equivalent of SO3-1K; 30 were ordered under lend-lease. Ordered under Requisition No. BAC/N-1-857. Cancelled. Intended delivery of 30 target drone conversions never materialised. Remaining at Roosevelt Field, before converstion to RN Queen Seamews