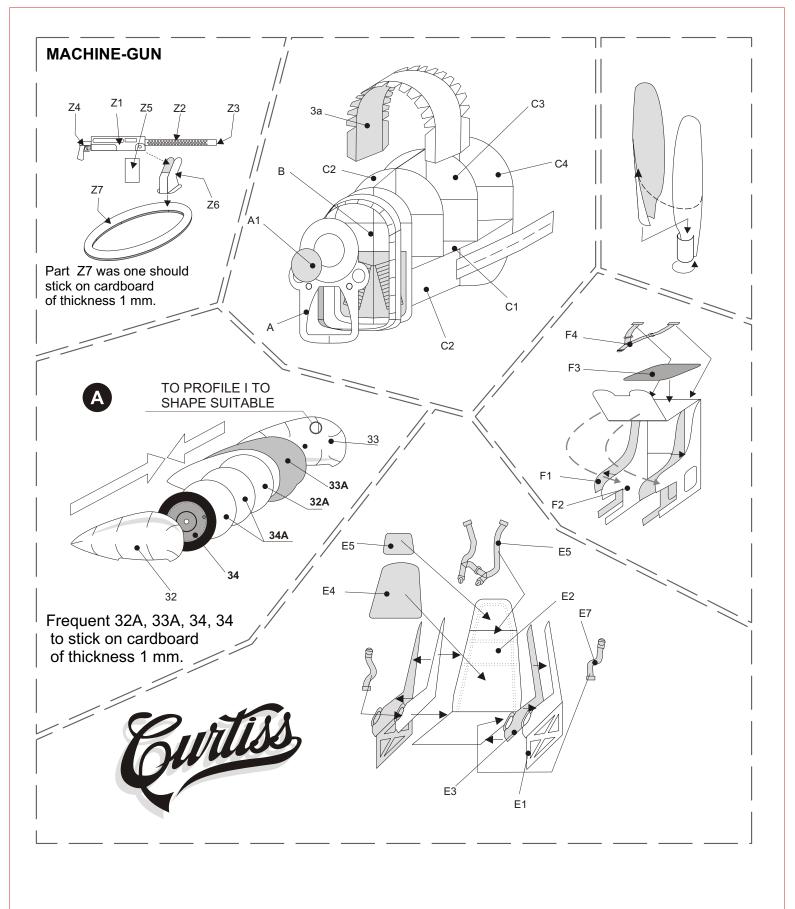

| Designation Period: | •                    |
| Basic role:         | .Scout Observation   |
| Crew:               | .Pilot & Observer    |

## **Specifications**

| Length:       | 35' 8" (10.8 m)        |
|---------------|------------------------|
| Height:       | 14' 2"(4.3 m)          |
| Wingspan:     | ` /                    |
| Wingarea:     | 293.0 sq ft(27.2 sq m) |
| Empty Weight: | 4,800 lb (2,176 kg)    |
| Gross Weight: | 7,000 lb (3,174 kg)    |

## **Propulsion**

| 1                      |
|------------------------|
| Ranger V-770-8         |
| 600                    |
|                        |
| 1,150 miles (1,851 km) |
| 125 mph (201 km/h)     |
| 172 mph (276 km/h)     |
| 720 ft/min (219 m/min) |
| 15,800 ft (4,815 m)    |
|                        |